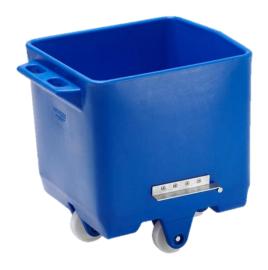

## **Product specification**: Plastic Dump Buggy 400lbs

A heavy duty platic eurobin, incorporating a double-skinned design for increased durability and strength, supplied with or without stainless steel lifting lugs.

| Product code                  | Plastic dump buggy                              |
|-------------------------------|-------------------------------------------------|
| External Dimensions           | 811 x 675 x 735mm                               |
| Colours                       | blue, red, yellow, green, white                 |
| Material                      | MDPE (polyethylene)                             |
| Temperature rating (guide)    | -30 to +80 degrees centigrade                   |
| Castors                       | 4 x 6" nylon fixed castors in a 'rocker system' |
| Optional lid code             | Plastic dump buggy - LID                        |
| Container capacity (LB/litre) | 400LB / 200L                                    |
|                               |                                                 |
| Weight                        | 42 LB / 18.75kg                                 |
| Pallet quantity               | 6                                               |
|                               |                                                 |
|                               |                                                 |
| Factory accreditations        | IS09001/2015                                    |