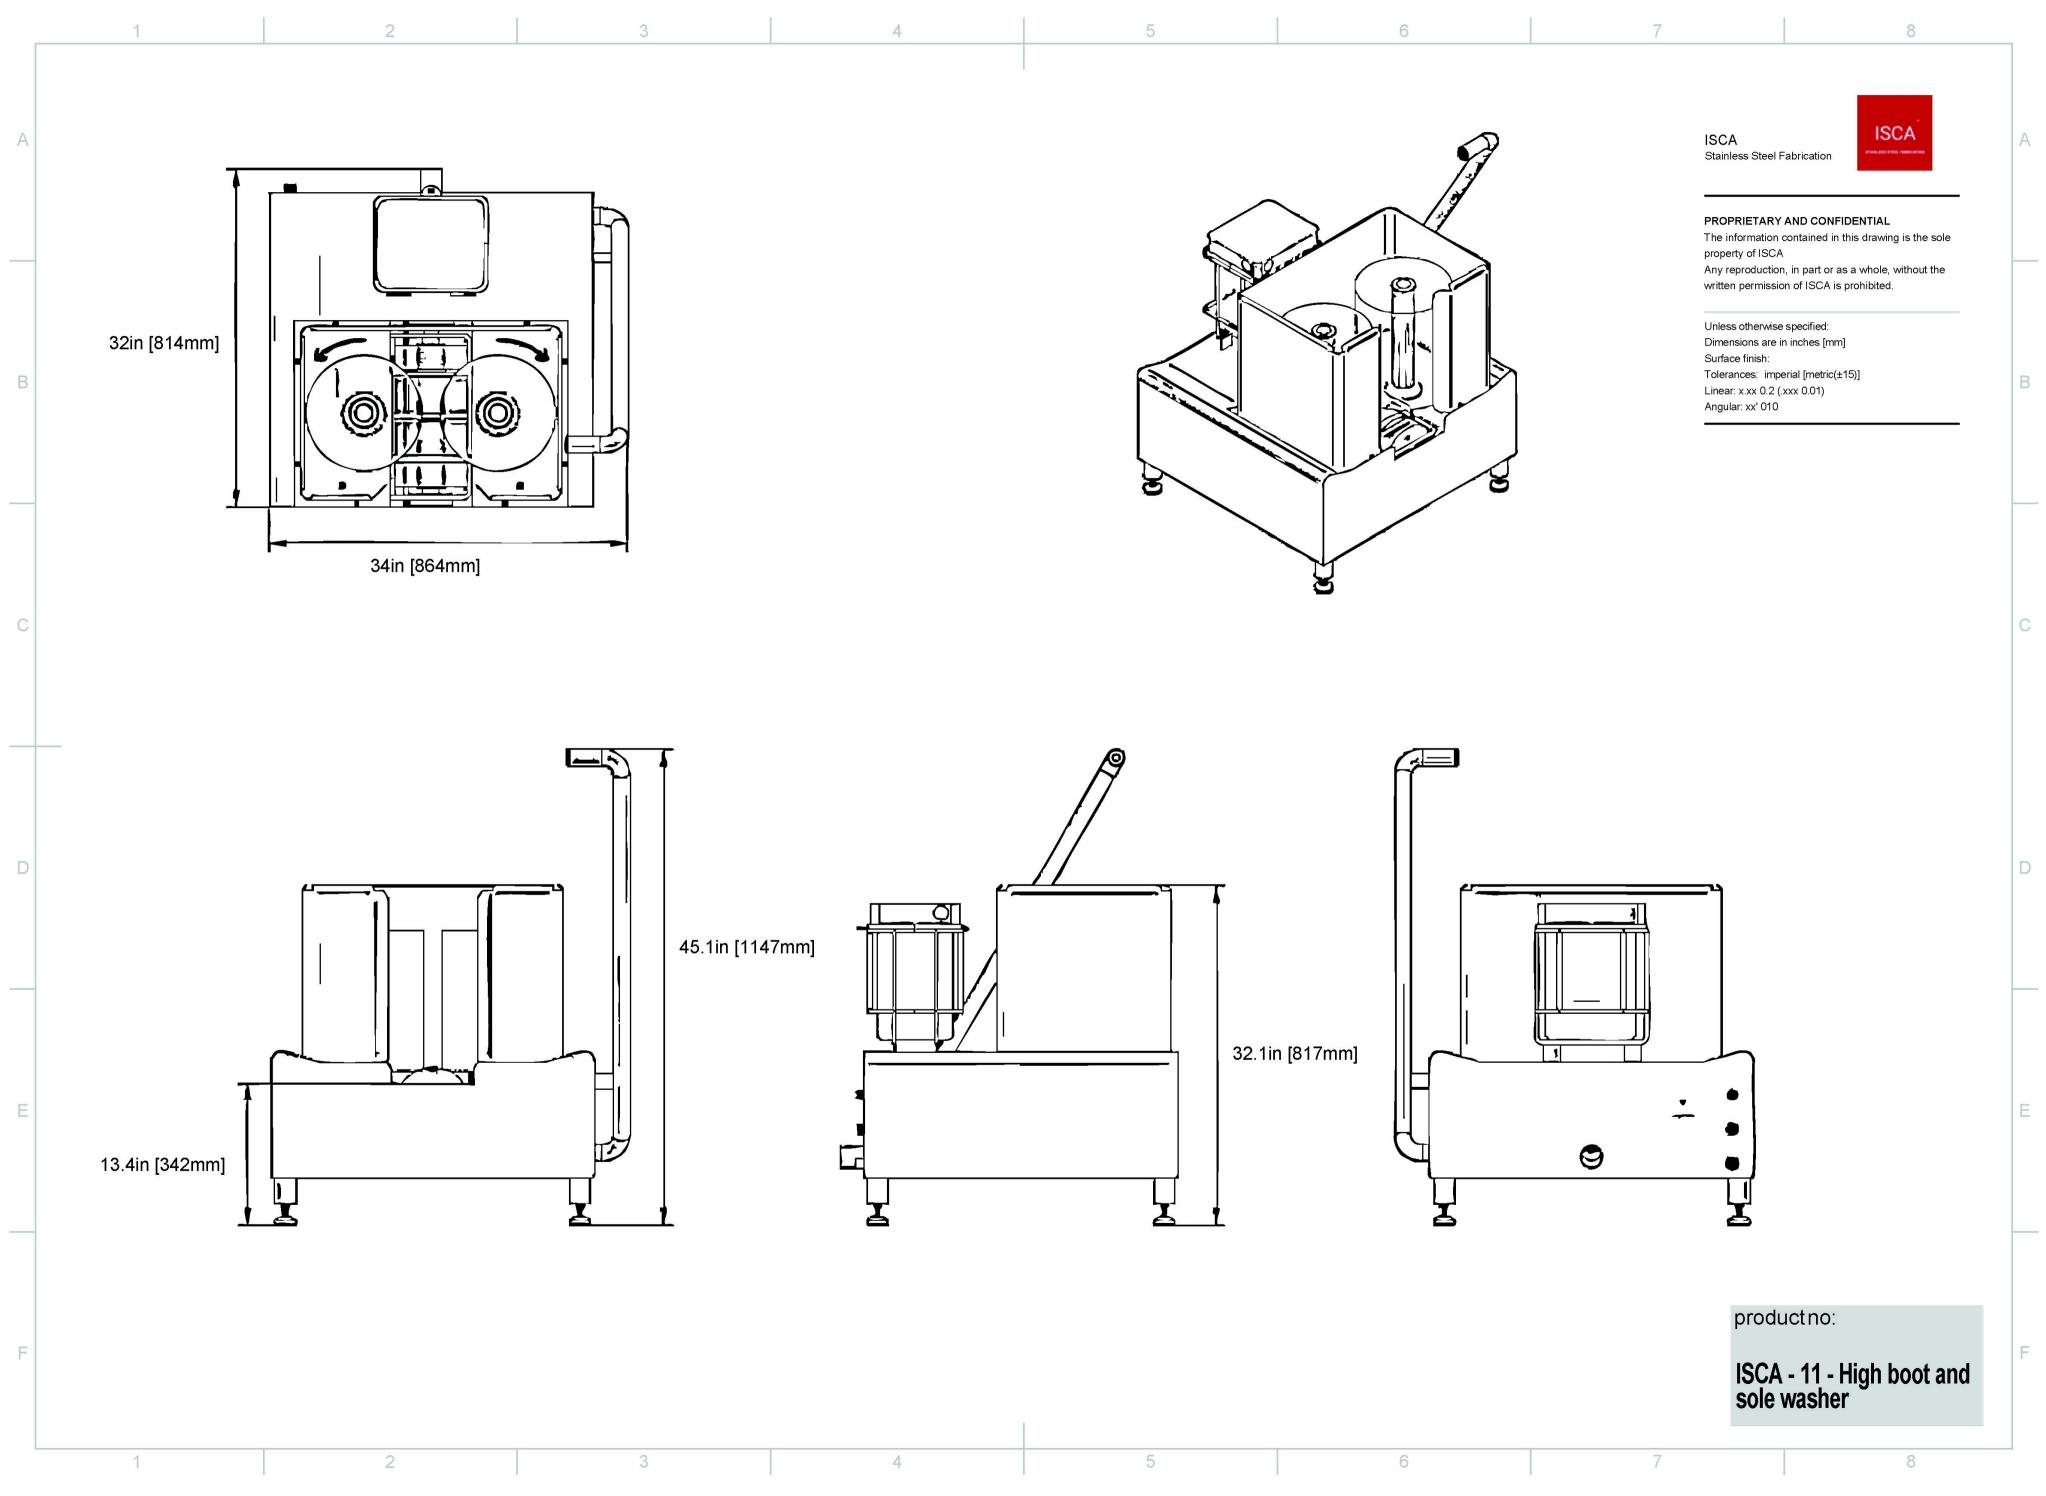

## **ISCA - Automatic Boot Washer**

## **Technical Specifications**

- -Dimensions: 865 x 809 x 1100 mm
- -Electrical power supply 480 V ,3 Ph ,50/60Hz
- -Water supply 3/4"
- -Brush length 13.7" / 350mm