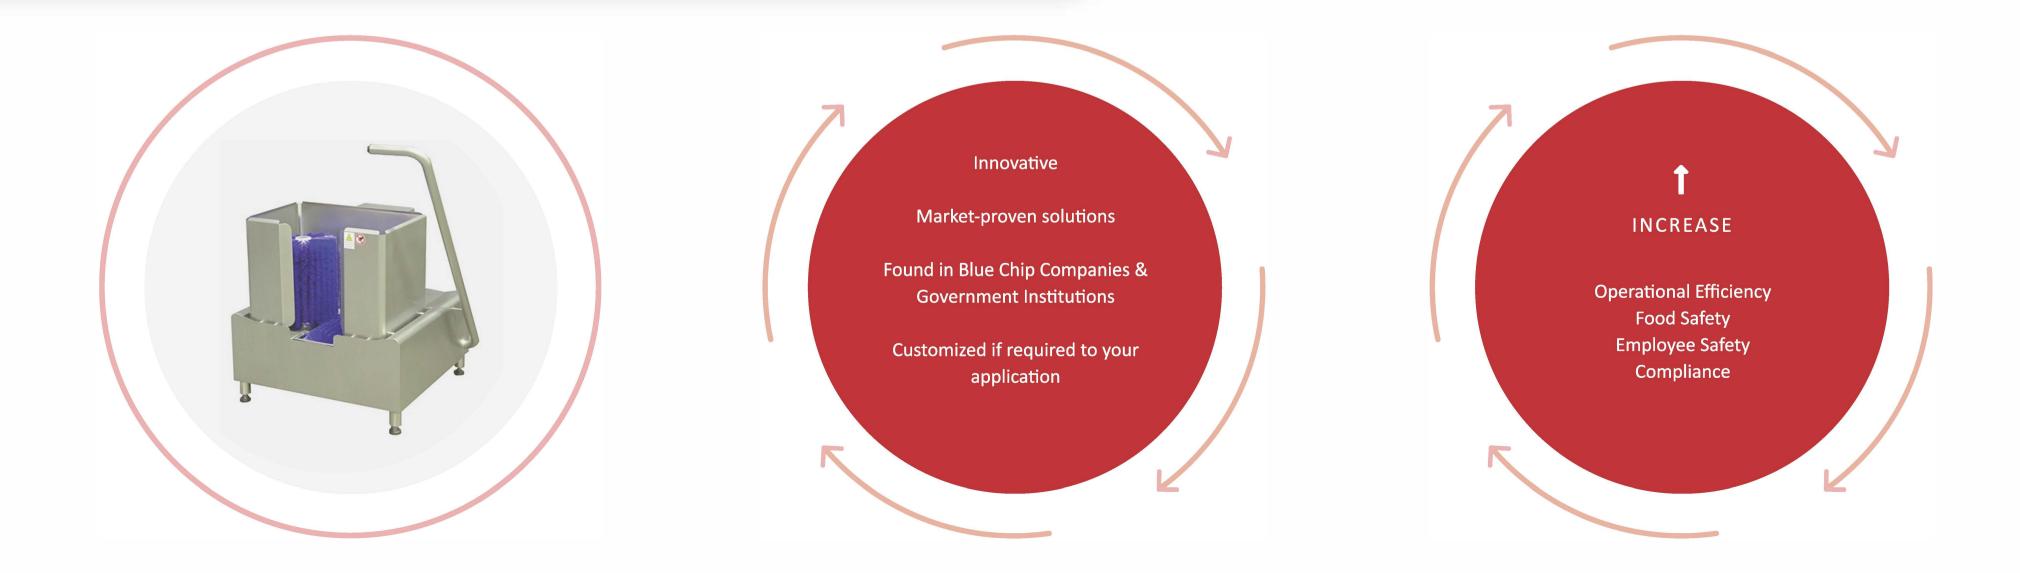

## Features

An automatic boot washer for hygienic entrance corridors entering into production areas. For cleaning the sole and calf of footwear.

The machine commands a small footprint and is floor-mounted as standard.

The brush is activated by a stainless steel button on the handle, which simultaneously releases the cleaning agent and water mixture.

Features:

-Stainless steel Grade 304

- -Welded body
- -Adjustable leg height
- -Hard wearing, anti deformation brushes
- -Handheld button start/stop function
- -with 10 liter plastic container for disinfectant liquid.

## **Technical Specifications**

- -Dimensions: 865 x 809 x 1100 mm
- -Electrical power supply 480 V ,3 Ph ,50/60Hz
- -Water supply 3/4"
- -Brush length 13.7" / 350mm