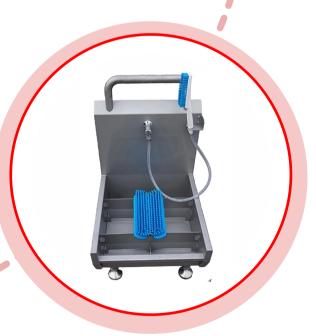

## **Features**

- -Three part main brush (two sides and central part): for a complete clean of footwear sides and soles
- -Compact design
- -Sensor operation
- -The brush is driven by a low maintenance direct drive motor
- -Motors are IP65 rated w/ over torque protection
- -Aggressive anti-slip s/steel tread on step on and off of machine
- -Adjustable feet
- -Support handle with push button sensor
- -Cleaning agent holder built in
- -Easy tool free brush removal
- -High deformation and abrasion resistant brushes
- -All grade 304 stainless steel construction
- -Any standard chemical cleaning solution can be used in this system
- -Fresh water and chemicals easily mixed
- -The machine's warranty does not obligate you to buy chemicals from us in order to receive spare parts or support

## **Technical Specifications**

- -Dimensions: 27.4 x 17 x 44.3"
- -Weight 110 lb (50kg)
- -Electrical connection: Suitable for local supply
- -Water connection: 1/2" (DN15)
- -Water outlet: 2" (DN 50)
- -Water temperature (max) 109oF (43oC)
- -Stainless steel -- Grade 304