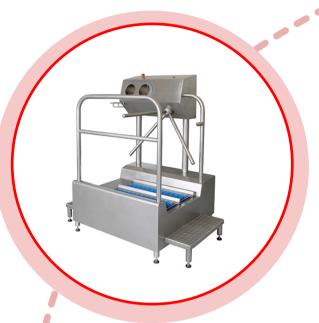

## **Features**

- -Three part main brush (two sides and central part): for a complete clean of footwear sides and soles
- -Compact design
- -Sensor operation
- -The brush is driven by a low maintenance direct drive motor
- -Motors are IP65 rated w/ over torque protection
- -Aggressive anti-slip s/steel tread on step on and off of machine
- -Adjustable feet
- -Support handle with push button sensor
- -Cleaning agent holder built in
- -Easy tool free brush removal
- -High deformation and abrasion resistant brushes
- -All grade 304 stainless steel construction
- -Any standard chemical cleaning solution can be used in this system
- -Fresh water and chemicals easily mixed
- -The machine's warranty does not obligate you to buy chemicals from us in order to receive spare parts or support

## **Technical Specifications**

- -Dimensions: 27.4 x 17 x 44.3"
- -Weight 110 lb (50kg)
- -Electrical connection: Suitable for local supply
- -Water connection: 1/2" (DN15)
- -Water outlet: 2" (DN 50)
- -Water temperature (max) 109oF (43oC)
- -Stainless steel -- Grade 304

## **Footwear storage**

Workwear storage

Hygiene entrance stations

ISCA's
Hygiene
Equipment
Solutions

Manual bootwashers

Hand washing

**Automatic boot washers**