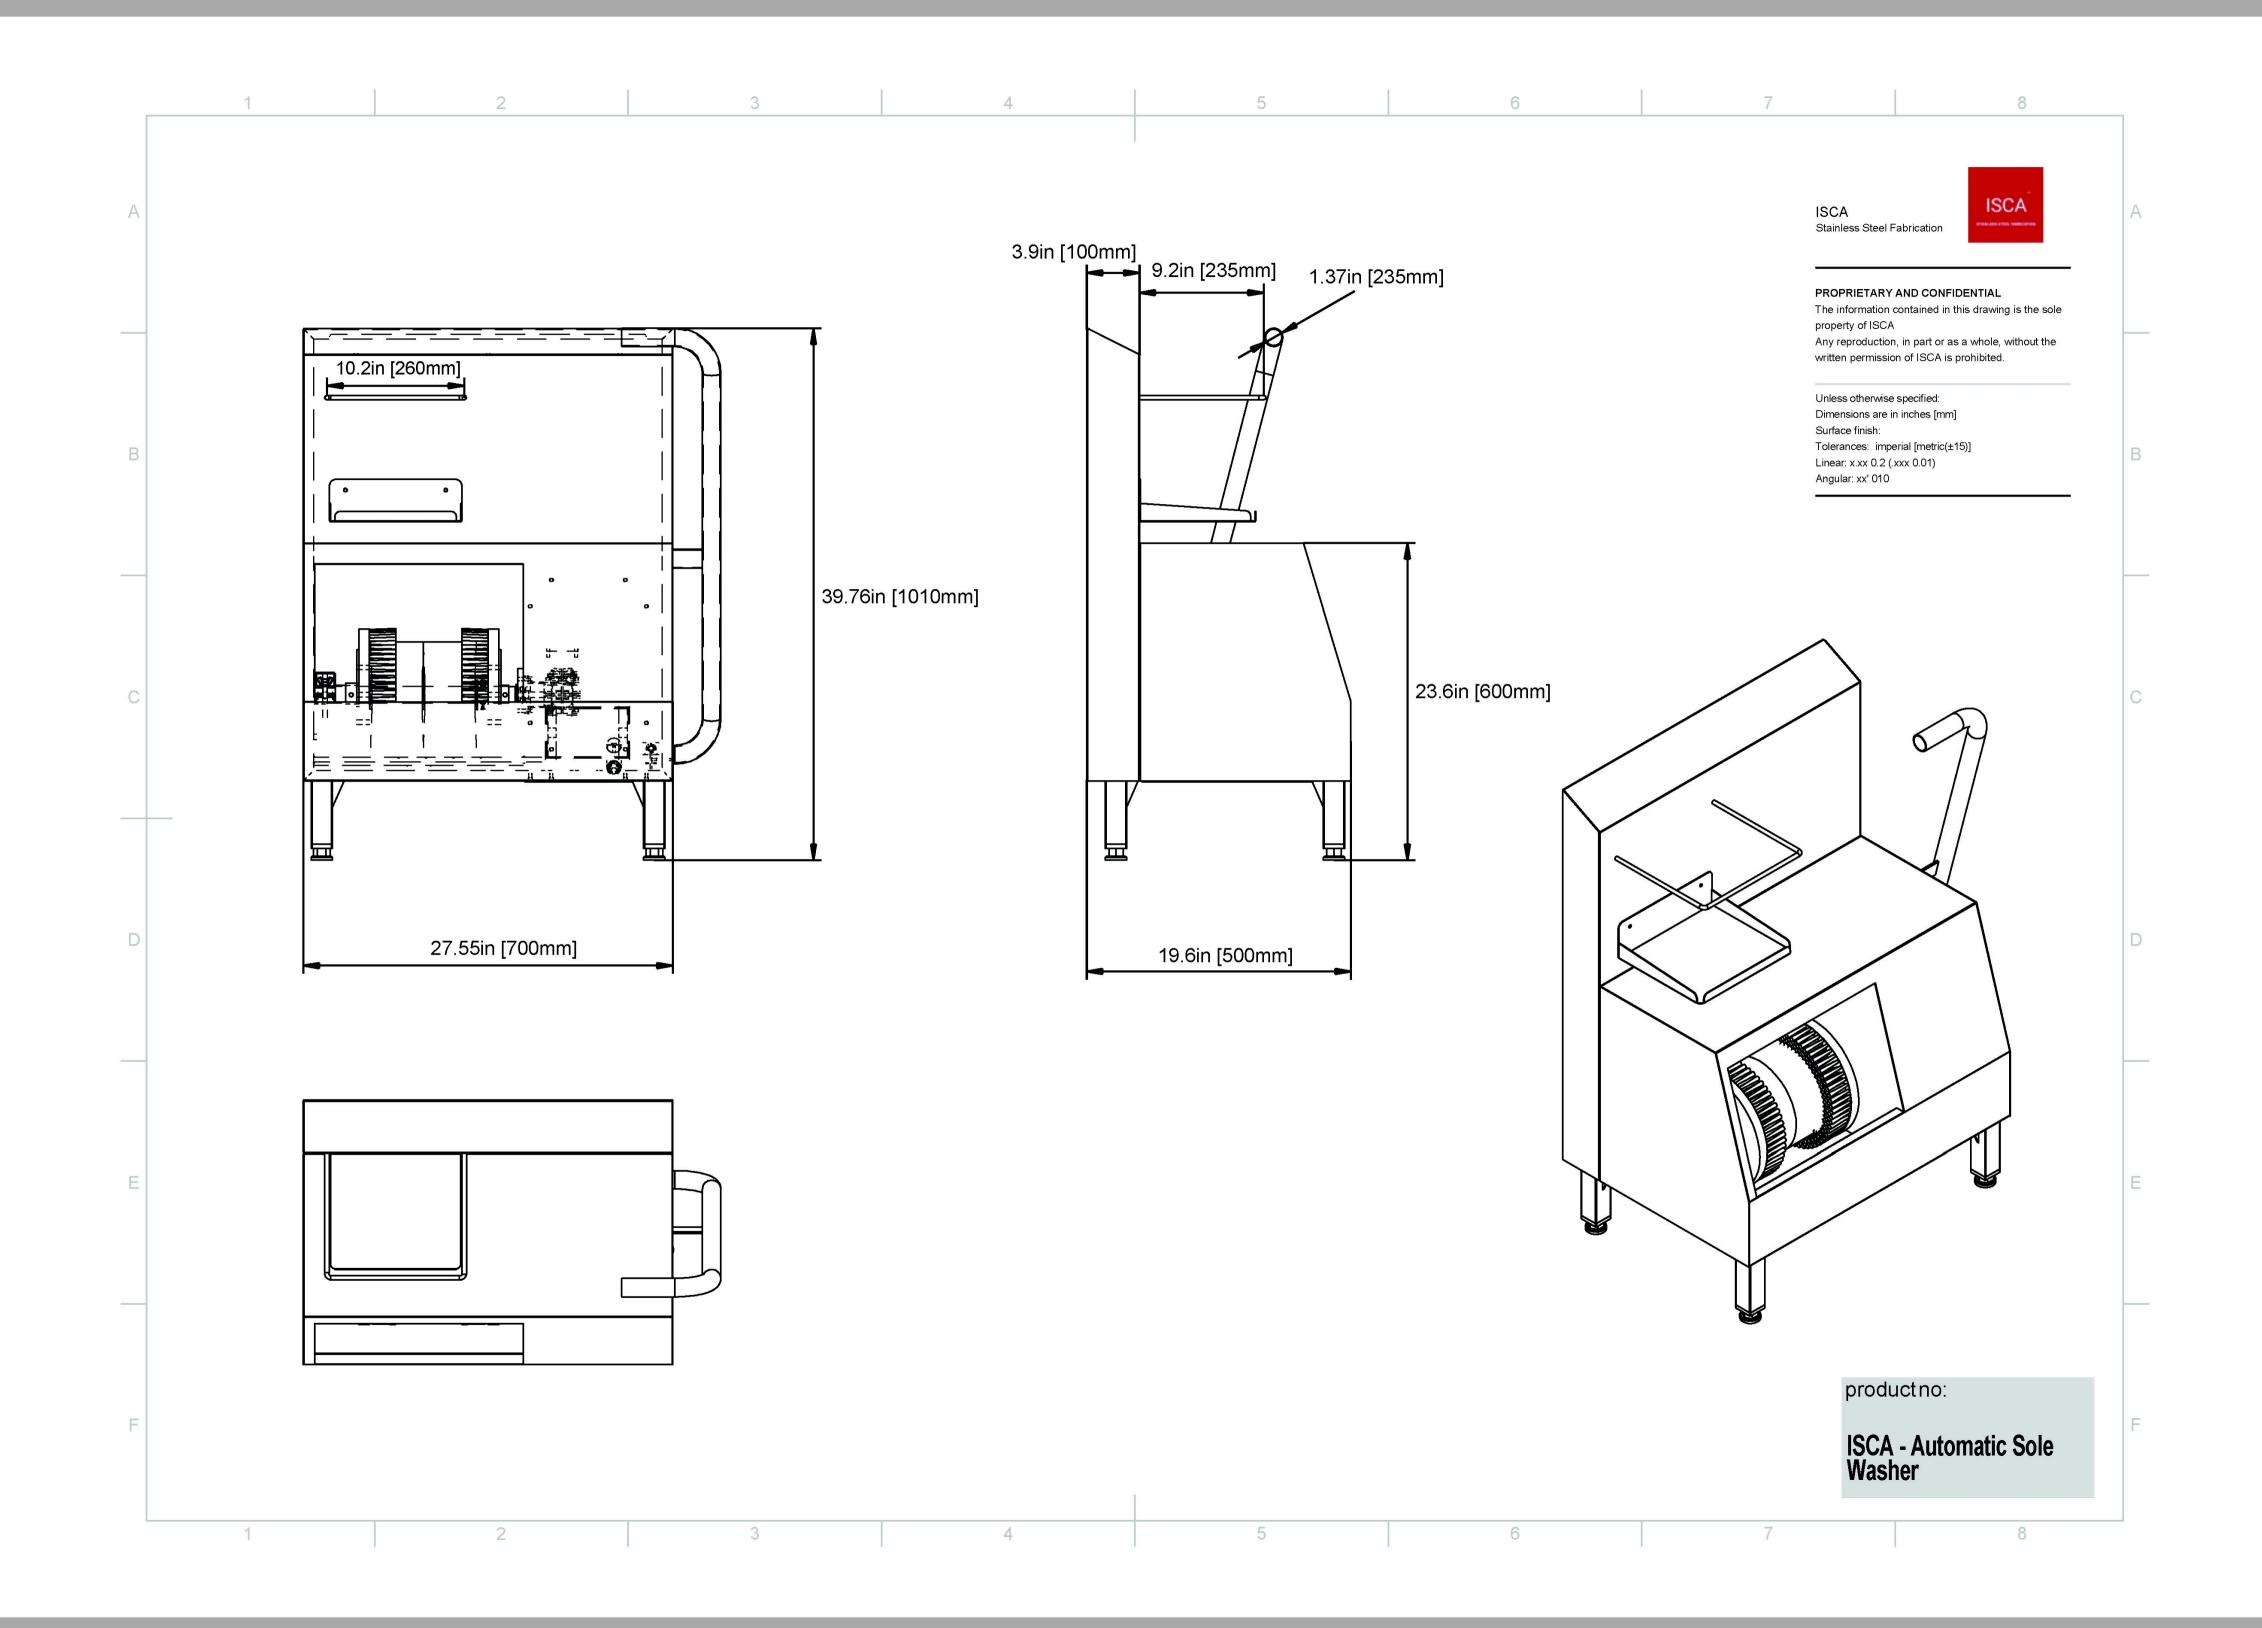

## **Features**

- -Three part main brush (two sides and central part): for a complete clean of footwear sides and soles
- -Compact design
- -Sensor operation
- -The brush is driven by a low maintenance direct drive motor
- -Motors are IP65 rated w/ over torque protection
- -Aggressive anti-slip s/steel tread on step on and off of machine
- -Adjustable feet
- -Support handle with push button sensor
- -Cleaning agent holder built in
- -Easy tool free brush removal
- -High deformation and abrasion resistant brushes
- -All grade 304 stainless steel construction
- -Any standard chemical cleaning solution can be used in this system
- -Fresh water and chemicals easily mixed
- -The machine's warranty does not obligate you to buy chemicals from us in order to receive spare parts or support

## **Technical Specifications**

- -Dimensions: 27.4 x 17 x 44.3"
- -Weight 110 lb (50kg)
- -Electrical connection: Suitable for local supply
- -Water connection: 1/2" (DN15)
- -Water outlet: 2" (DN 50)
- -Water temperature (max) 109oF (43oC)
- -Stainless steel -- Grade 304