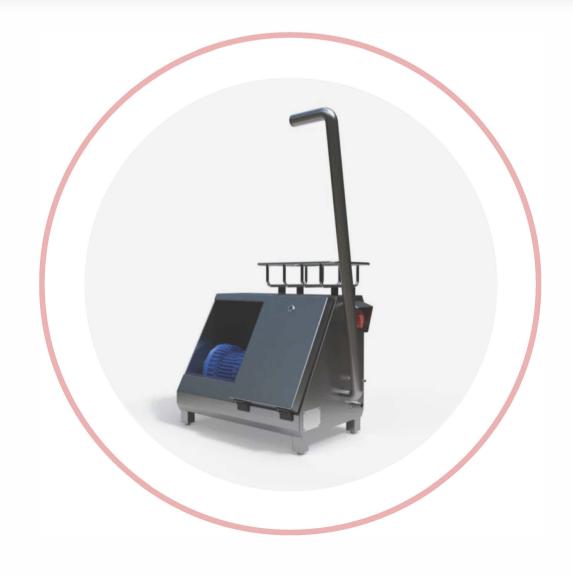

## **Features**

- -Three part main brush (two sides and central part): for a complete clean of footwear sides and soles
- -Compact design
- -Sensor operation
- -The brush is driven by a low maintenance direct drive motor
- -Motors are IP65 rated w/ over torque protection
- -Aggressive anti-slip s/steel tread on step on and off of machine
- -Adjustable feet
- -Support handle with push button sensor
- -Cleaning agent holder built in
- -Easy tool free brush removal
- -High deformation and abrasion resistant brushes
- -All grade 304 stainless steel construction
- -Any standard chemical cleaning solution can be used in this system
- -Fresh water and chemicals easily mixed
- -The machine's warranty does not obligate you to buy chemicals from us in order to receive spare parts or support

## **Technical Specifications**

- -Dimensions: 27.4 x 17 x 44.3"
- -Weight 110 lb (50kg)
- -Electrical connection: Suitable for local supply
- -Water connection: 1/2" (DN15)
- -Water outlet: 2" (DN 50)
- -Water temperature (max) 109oF (43oC)
- -Stainless steel -- Grade 304