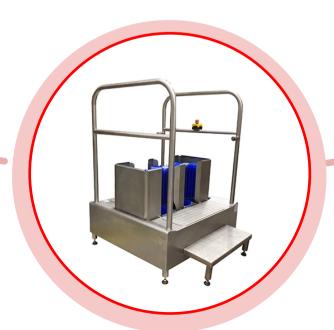

## **Footwear storage**

Workwear storage

Hygiene entrance stations

ISCA's
Hygiene
Equipment
Solutions

Manual bootwashers

Hand washing

**Automatic boot washers**