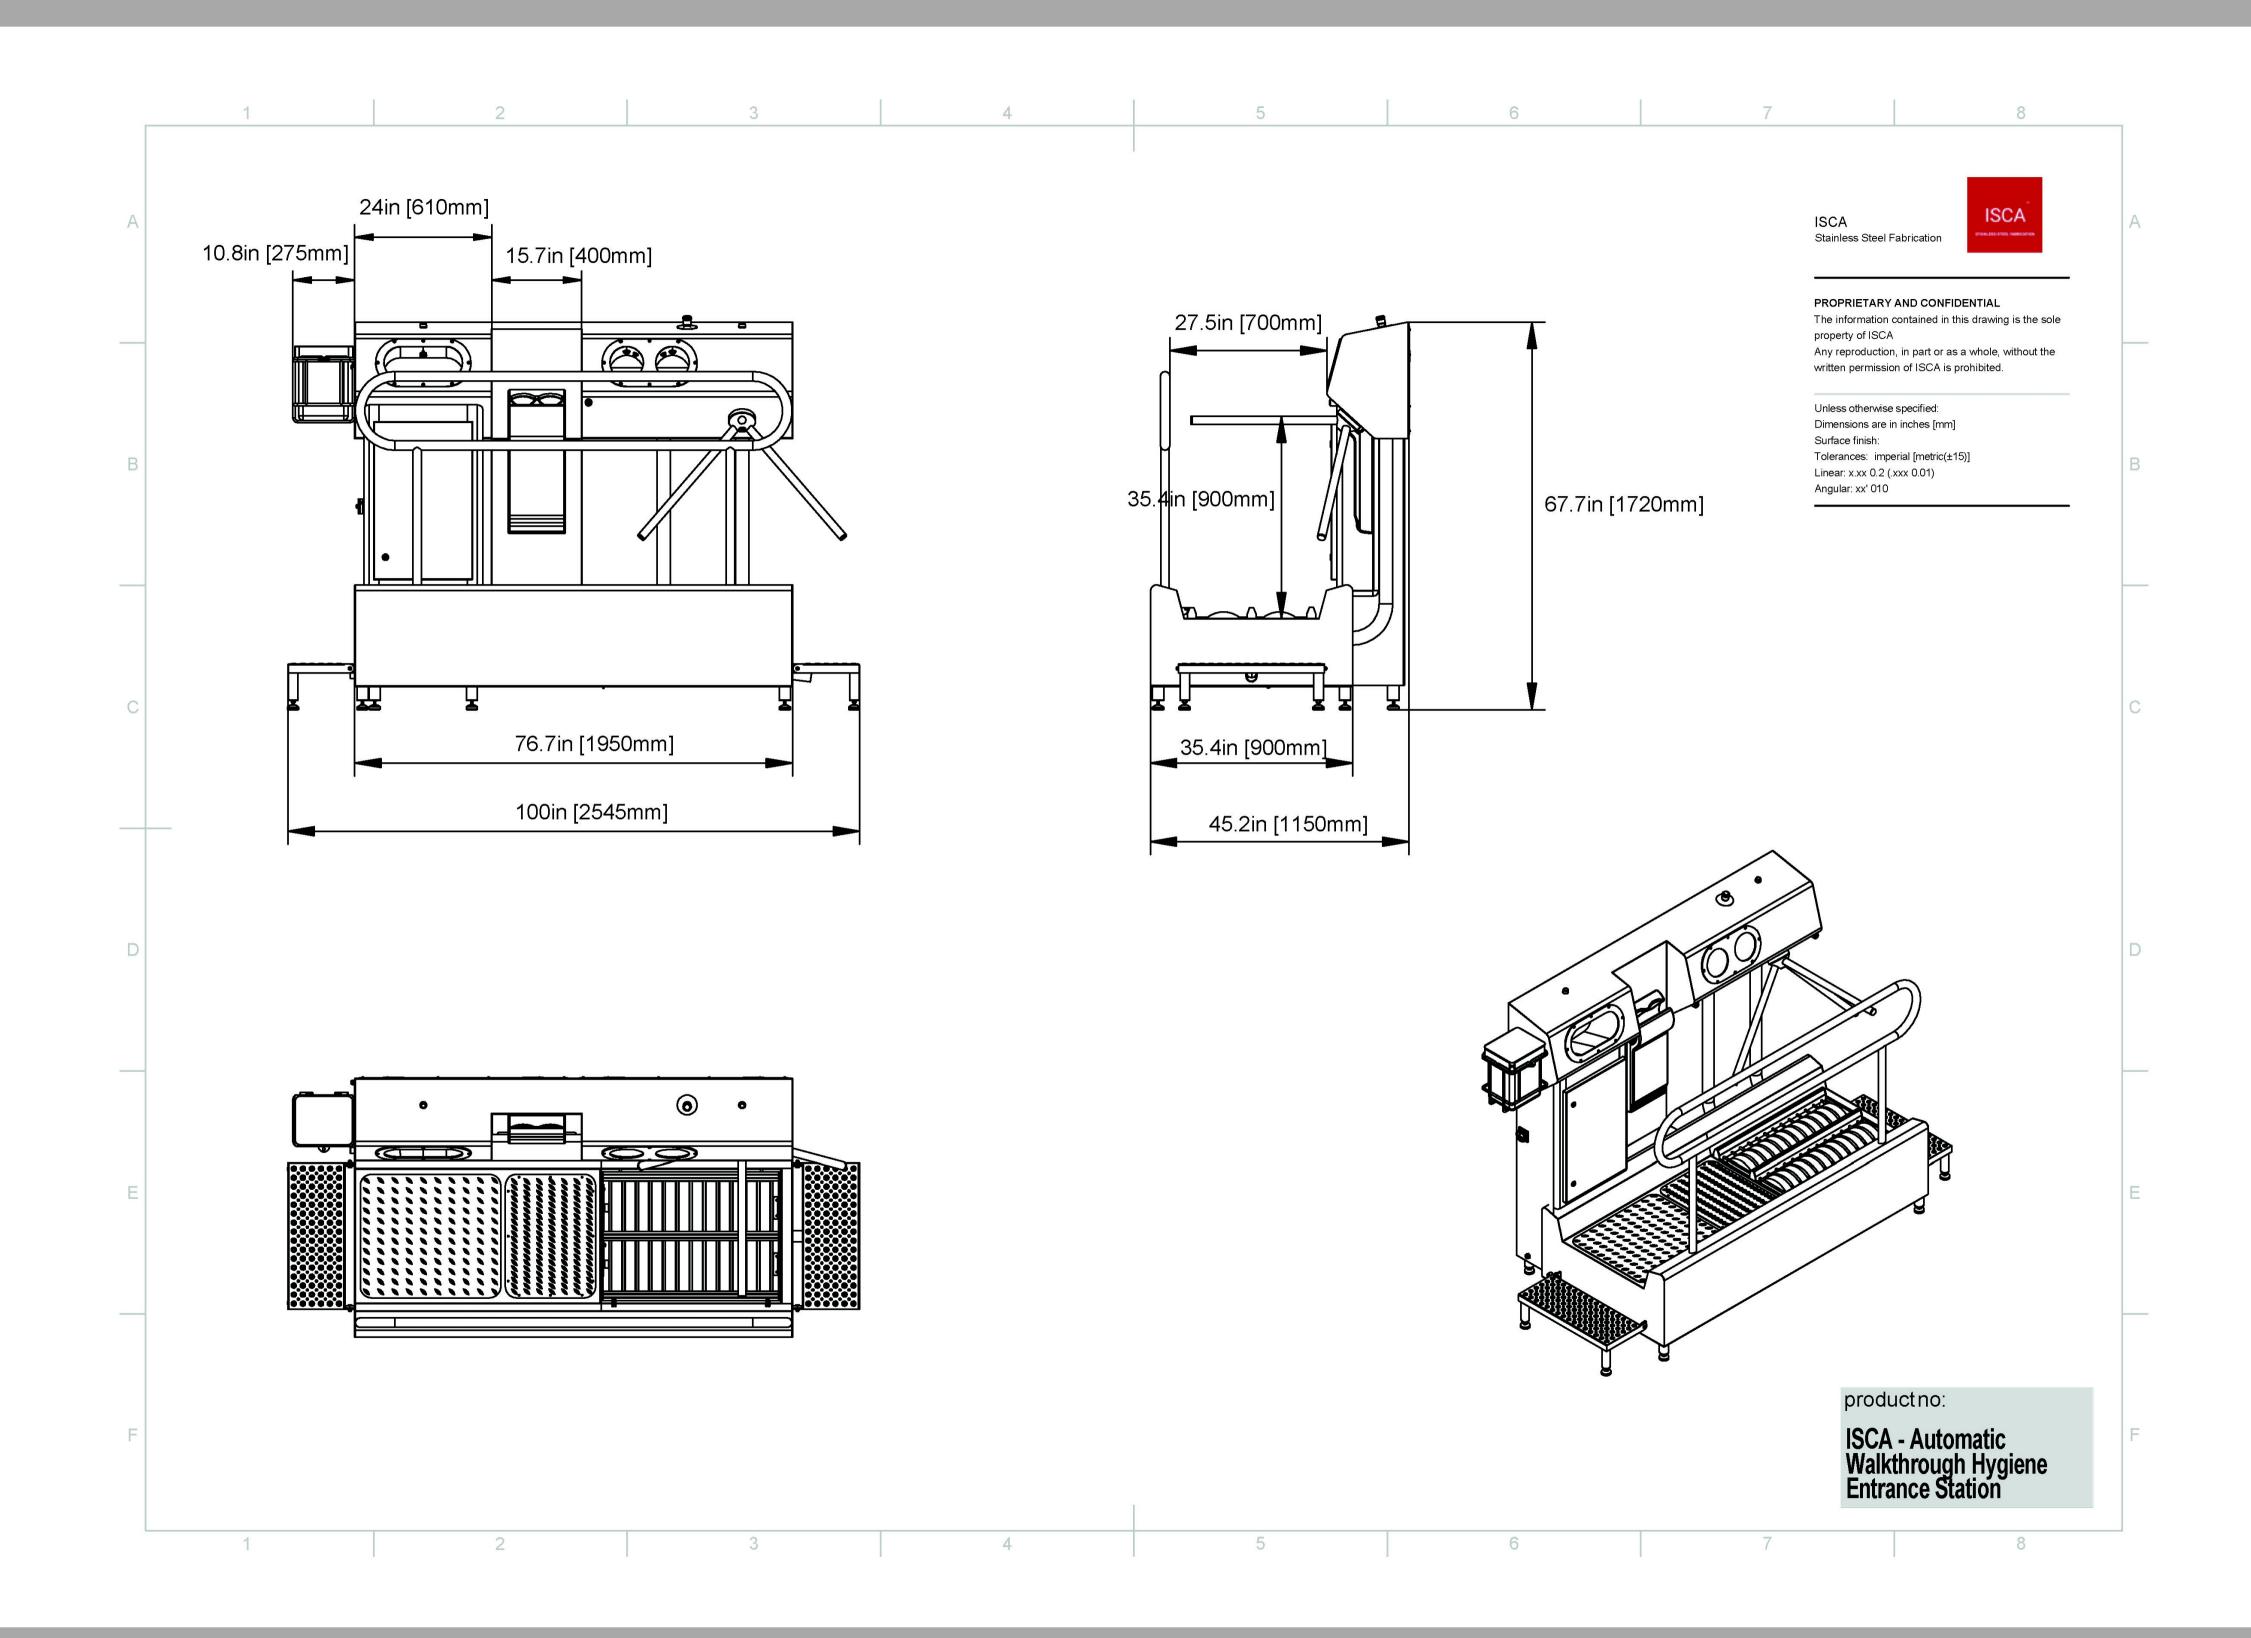

# ISCA - Automatic Walkthrough Hygiene Entrance Station

## **Technical Specifications**

- -Power supply 480V, 60 Hz
- -Control vol-tage 24V DC
- -Power 0,6 kW
- -PLC controller
- -3.8" TFT touch panel
- -Water supply 3/4"
- -Waste outflow diameter 50mm