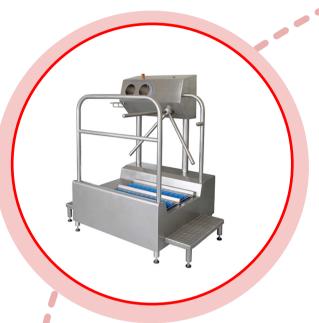

# ISCA - Automatic Walkthrough Hygiene Entrance Station

#### **Features**

Integrated Automatic Walk through Hygiene Entrance Station – with hand drier

#### Features:

- -Hand washing chamber, hand dryer, hand disinfecting chamber and shoe soles' washer
- -Stainless steel Grade 304
- -Welded body
- -Adjustable leg height

## **Technical Specifications**

- -Power supply 480V, 60 Hz
- -Control vol-tage 24V DC
- -Power 0,6 kW
- -PLC controller
- -3.8" TFT touch panel
- -Water supply 3/4"
- -Waste outflow diameter 50mm

## **Customized options available**

- -Turnstile on left or right
- -Rotate in one or two directions