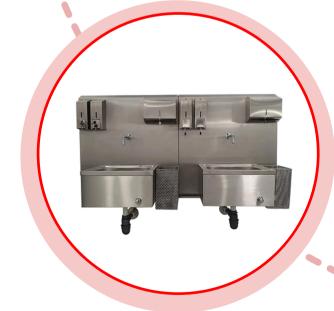

#### Features:

- -Hand washing chamber, hand dryer, hand disinfecting chamber and shoe soles' washer
- -Stainless steel Grade 304
- -Welded body
- -Adjustable leg height

## **Technical Specifications**

- -Power supply 480V, 60 Hz
- -Control vol-tage 24V DC
- -Power 0,6 kW
- -PLC controller
- -3.8" TFT touch panel
- -Water supply 3/4"
- -Waste outflow diameter 50mm