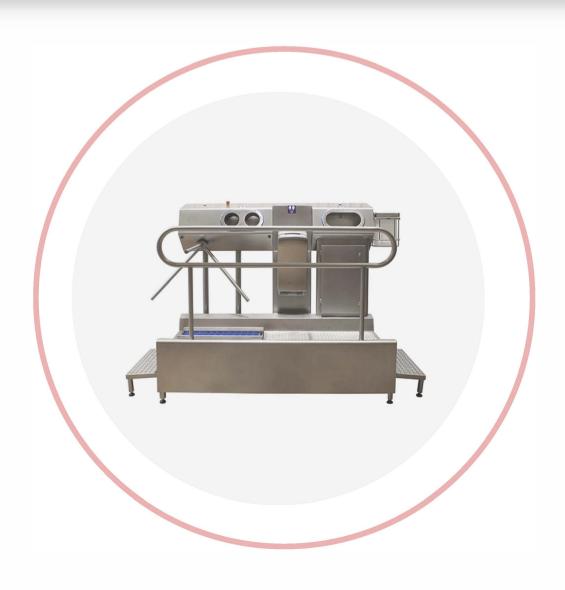

# ISCA - Automatic Walkthrough Hygiene Entrance Station

#### **Features**

Integrated Automatic Walk through Hygiene Entrance Station – with hand drier

#### Features:

- -Hand washing chamber, hand dryer, hand disinfecting chamber and shoe soles' washer
- -Stainless steel Grade 304
- -Welded body
- -Adjustable leg height