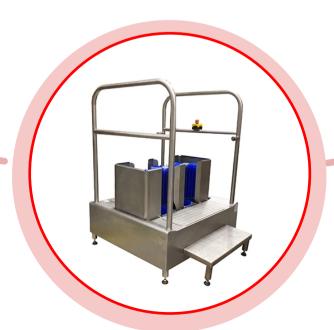

# ISCA - Automatic Walkthrough Hygiene Entrance Station

#### **Features**

Integrated Automatic Walk through Hygiene Entrance Station – with hand drier

#### Features:

- -Hand washing chamber, hand dryer, hand disinfecting chamber and shoe soles' washer
- -Stainless steel Grade 304
- -Welded body
- -Adjustable leg height