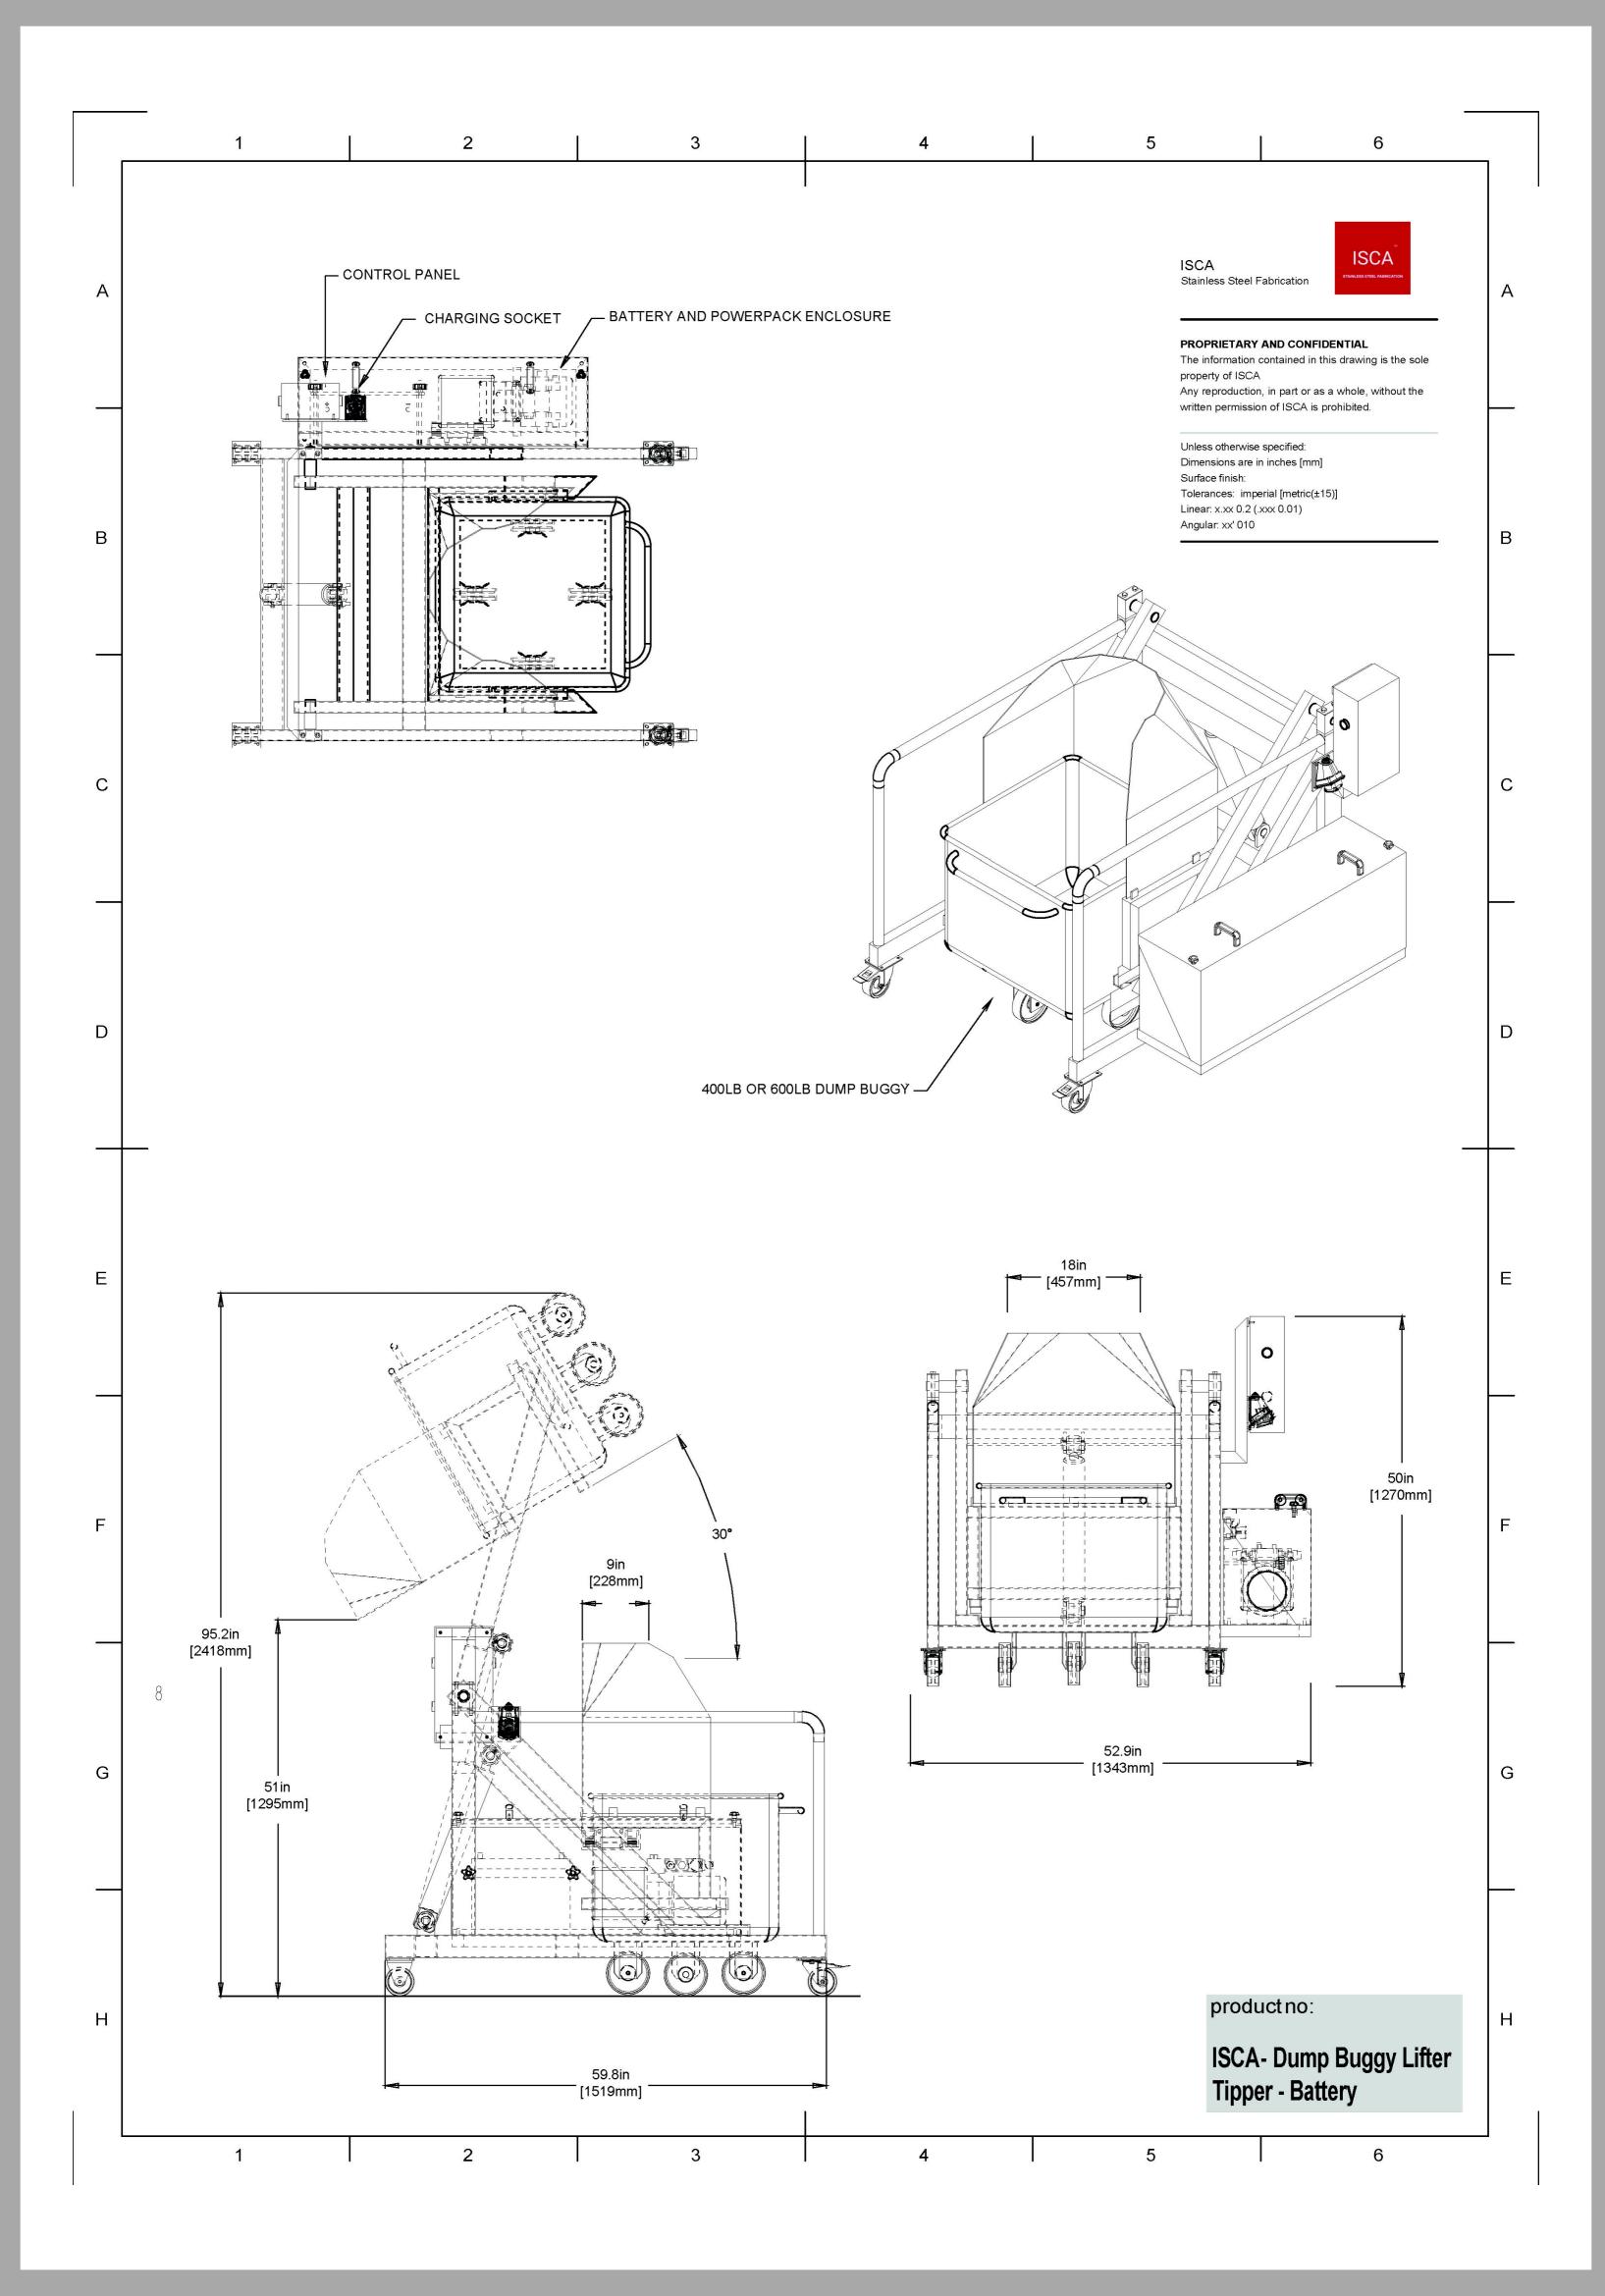

## **ISCA - Dump Buggy Lifter Tipper - Battery**

## **Features**

- -Compatible with 200lb (120l), 400lb (200L), and 600lb (400L) dump buggies
- -The tipping height is fixed at 51" (1295mm)
- -Tipping angle = 30 degrees past the horizontal
- -The machine is mobile as standard, on two fixed, and two swivel castor wheels
- -304 stainless steel
- -Welded construction throughout
- -Gel Battery (12v)
- -Battery charger supply 110v Single Phase
- -Hydraulic power pack
- -The hydraulic cylinder is fitted with a safety check valve such that even in the unlikely event
- of a hydraulic hose failure, the raised bin will not fall to the floor
- -Chute fitted to the lift carriage as standard

## **Technical Specifications**

- -Controls/orientation Hold to run push buttons / Right-hand side
- -Stainless steel Grade 304
- -Lifting capacity 660 lbs
- -Tipping height = 51" (1295mm)
- -Tipping reach Customized to your application with a chute if required
- -Tipping angle = 30 degrees past the horizontal
- -Container suitability Dump buggy 200, 400 + 600lb (or similar container)
- -Base Mobile base
- -Single phase battery charging lead
- -Control circuit 24V AC
- -Electrical rating IP65
- -Drive Type Hydraulic power pack