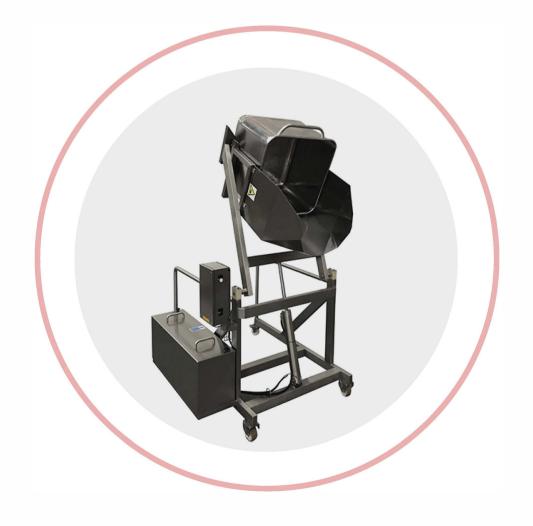

## **ISCA - Dump Buggy Lifter Tipper - Battery**

## **Features**

- -Compatible with 200lb (120l), 400lb (200L), and 600lb (400L) dump buggies
- -The tipping height is fixed at 51" (1295mm)
- -Tipping angle = 30 degrees past the horizontal
- -The machine is mobile as standard, on two fixed, and two swivel castor wheels
- -304 stainless steel
- -Welded construction throughout
- -Gel Battery (12v)
- -Battery charger supply 110v Single Phase
- -Hydraulic power pack
- -The hydraulic cylinder is fitted with a safety check valve such that even in the unlikely event
- of a hydraulic hose failure, the raised bin will not fall to the floor
- -Chute fitted to the lift carriage as standard

## **Technical Specifications**

- -Controls/orientation Hold to run push buttons / Right-hand side
- -Stainless steel Grade 304
- -Lifting capacity 660 lbs
- -Tipping height = 51" (1295mm)
- -Tipping reach Customized to your application with a chute if required
- -Tipping angle = 30 degrees past the horizontal
- -Container suitability Dump buggy 200, 400 + 600lb (or similar container)
- -Base Mobile base
- -Single phase battery charging lead
- -Control circuit 24V AC
- -Electrical rating IP65
- -Drive Type Hydraulic power pack