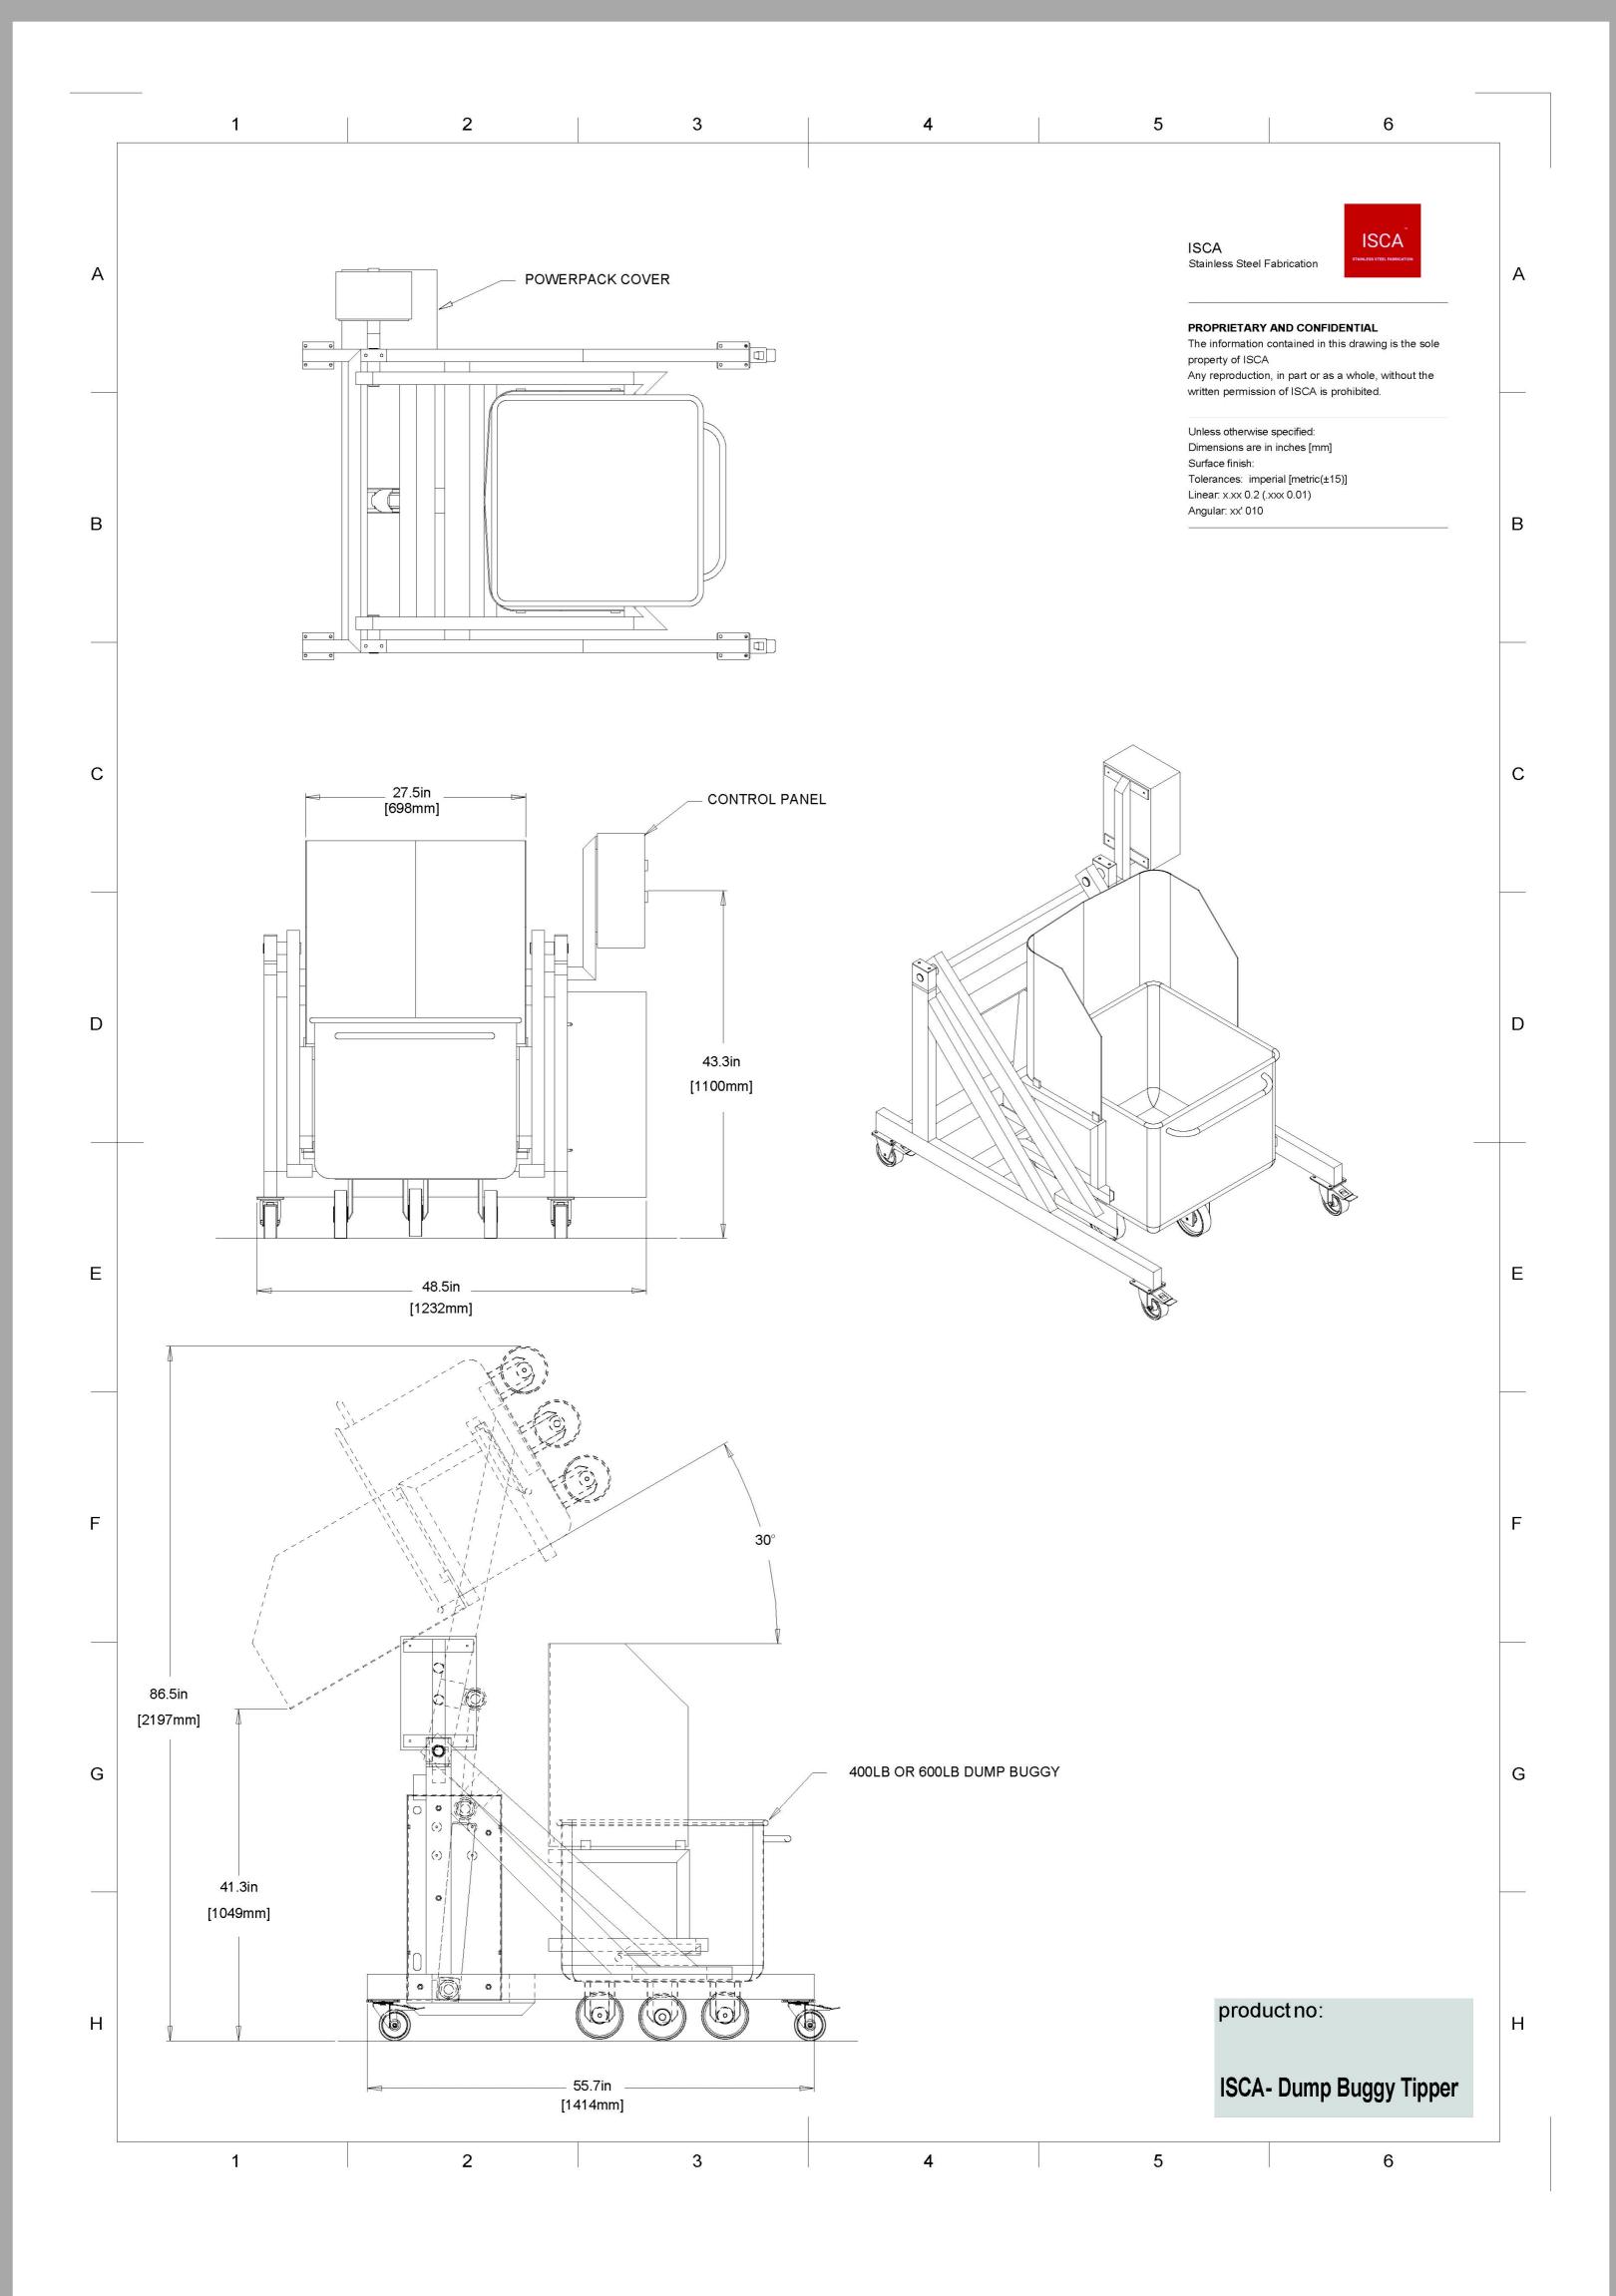

## **ISCA - Dump Buggy Lifter Tipper**

## **Features**

- -Compatible with 200lb (120l), 400lb (200L), and 600lb (400L) dump buggies
- -The tipping height is fixed at 39" (1000mm)
- -Tipping angle = 30 degrees past the horizontal
- -The machine is mobile as standard, on two fixed, and two swivel castor wheels
- -304 stainless steel
- -Welded construction throughout
- -Hydraulic power pack (Stainless steel hydraulic cylinder)
- -The hydraulic cylinder is fitted with a safety check valve such that even in the unlikely event of a hydraulic hose failure, the raised bin will not fall to the floor
- -Chute fitted to the lift carriage as standard

## **Technical Specifications**

- -Controls/orientation Hold to run push buttons / Right-hand side
- -Stainless steel Grade 304
- -Lifting capacity 660 lbs
- -Max tipping height = 39" (1000mm)
- -Tipping reach Customized to your application with a chute if required
- -Tipping angle = 30 degrees past the horizontal
- -Container suitability Dump buggy 200, 400 + 600lb (or similar container)
- -Base Mobile base
- -Mains supply as std 480v 3PH 60Hz Grounded (can be switched to 240v on site)
- -Control circuit 24V AC
- -Electrical rating IP65
- -Drive Type Hydraulic power pack