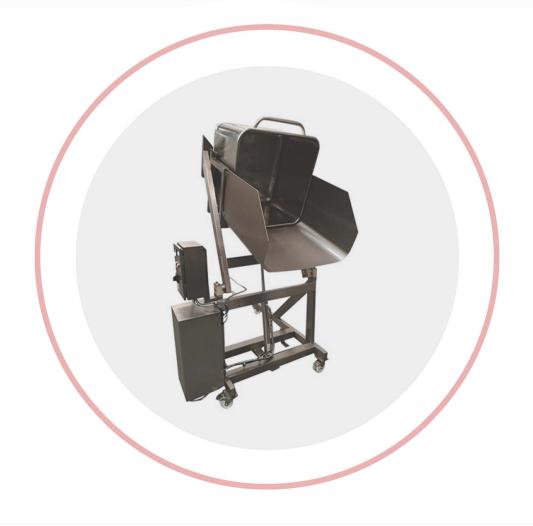

## **ISCA - Dump Buggy Lifter Tipper**

## **Features**

- -Compatible with 200lb (120l), 400lb (200L), and 600lb (400L) dump buggies
- -The tipping height is fixed at 39" (1000mm)
- -Tipping angle = 30 degrees past the horizontal
- -The machine is mobile as standard, on two fixed, and two swivel castor wheels
- -304 stainless steel
- -Welded construction throughout
- -Hydraulic power pack (Stainless steel hydraulic cylinder)
- -The hydraulic cylinder is fitted with a safety check valve such that even in the unlikely event of a hydraulic hose failure, the raised bin will not fall to the floor
- -Chute fitted to the lift carriage as standard

## **Technical Specifications**

- -Controls/orientation Hold to run push buttons / Right-hand side
- -Stainless steel Grade 304
- -Lifting capacity 660 lbs
- -Max tipping height = 39" (1000mm)
- -Tipping reach Customized to your application with a chute if required
- -Tipping angle = 30 degrees past the horizontal
- -Container suitability Dump buggy 200, 400 + 600lb (or similar container)
- -Base Mobile base
- -Mains supply as std 480v 3PH 60Hz Grounded (can be switched to 240v on site)
- -Control circuit 24V AC
- -Electrical rating IP65
- -Drive Type Hydraulic power pack