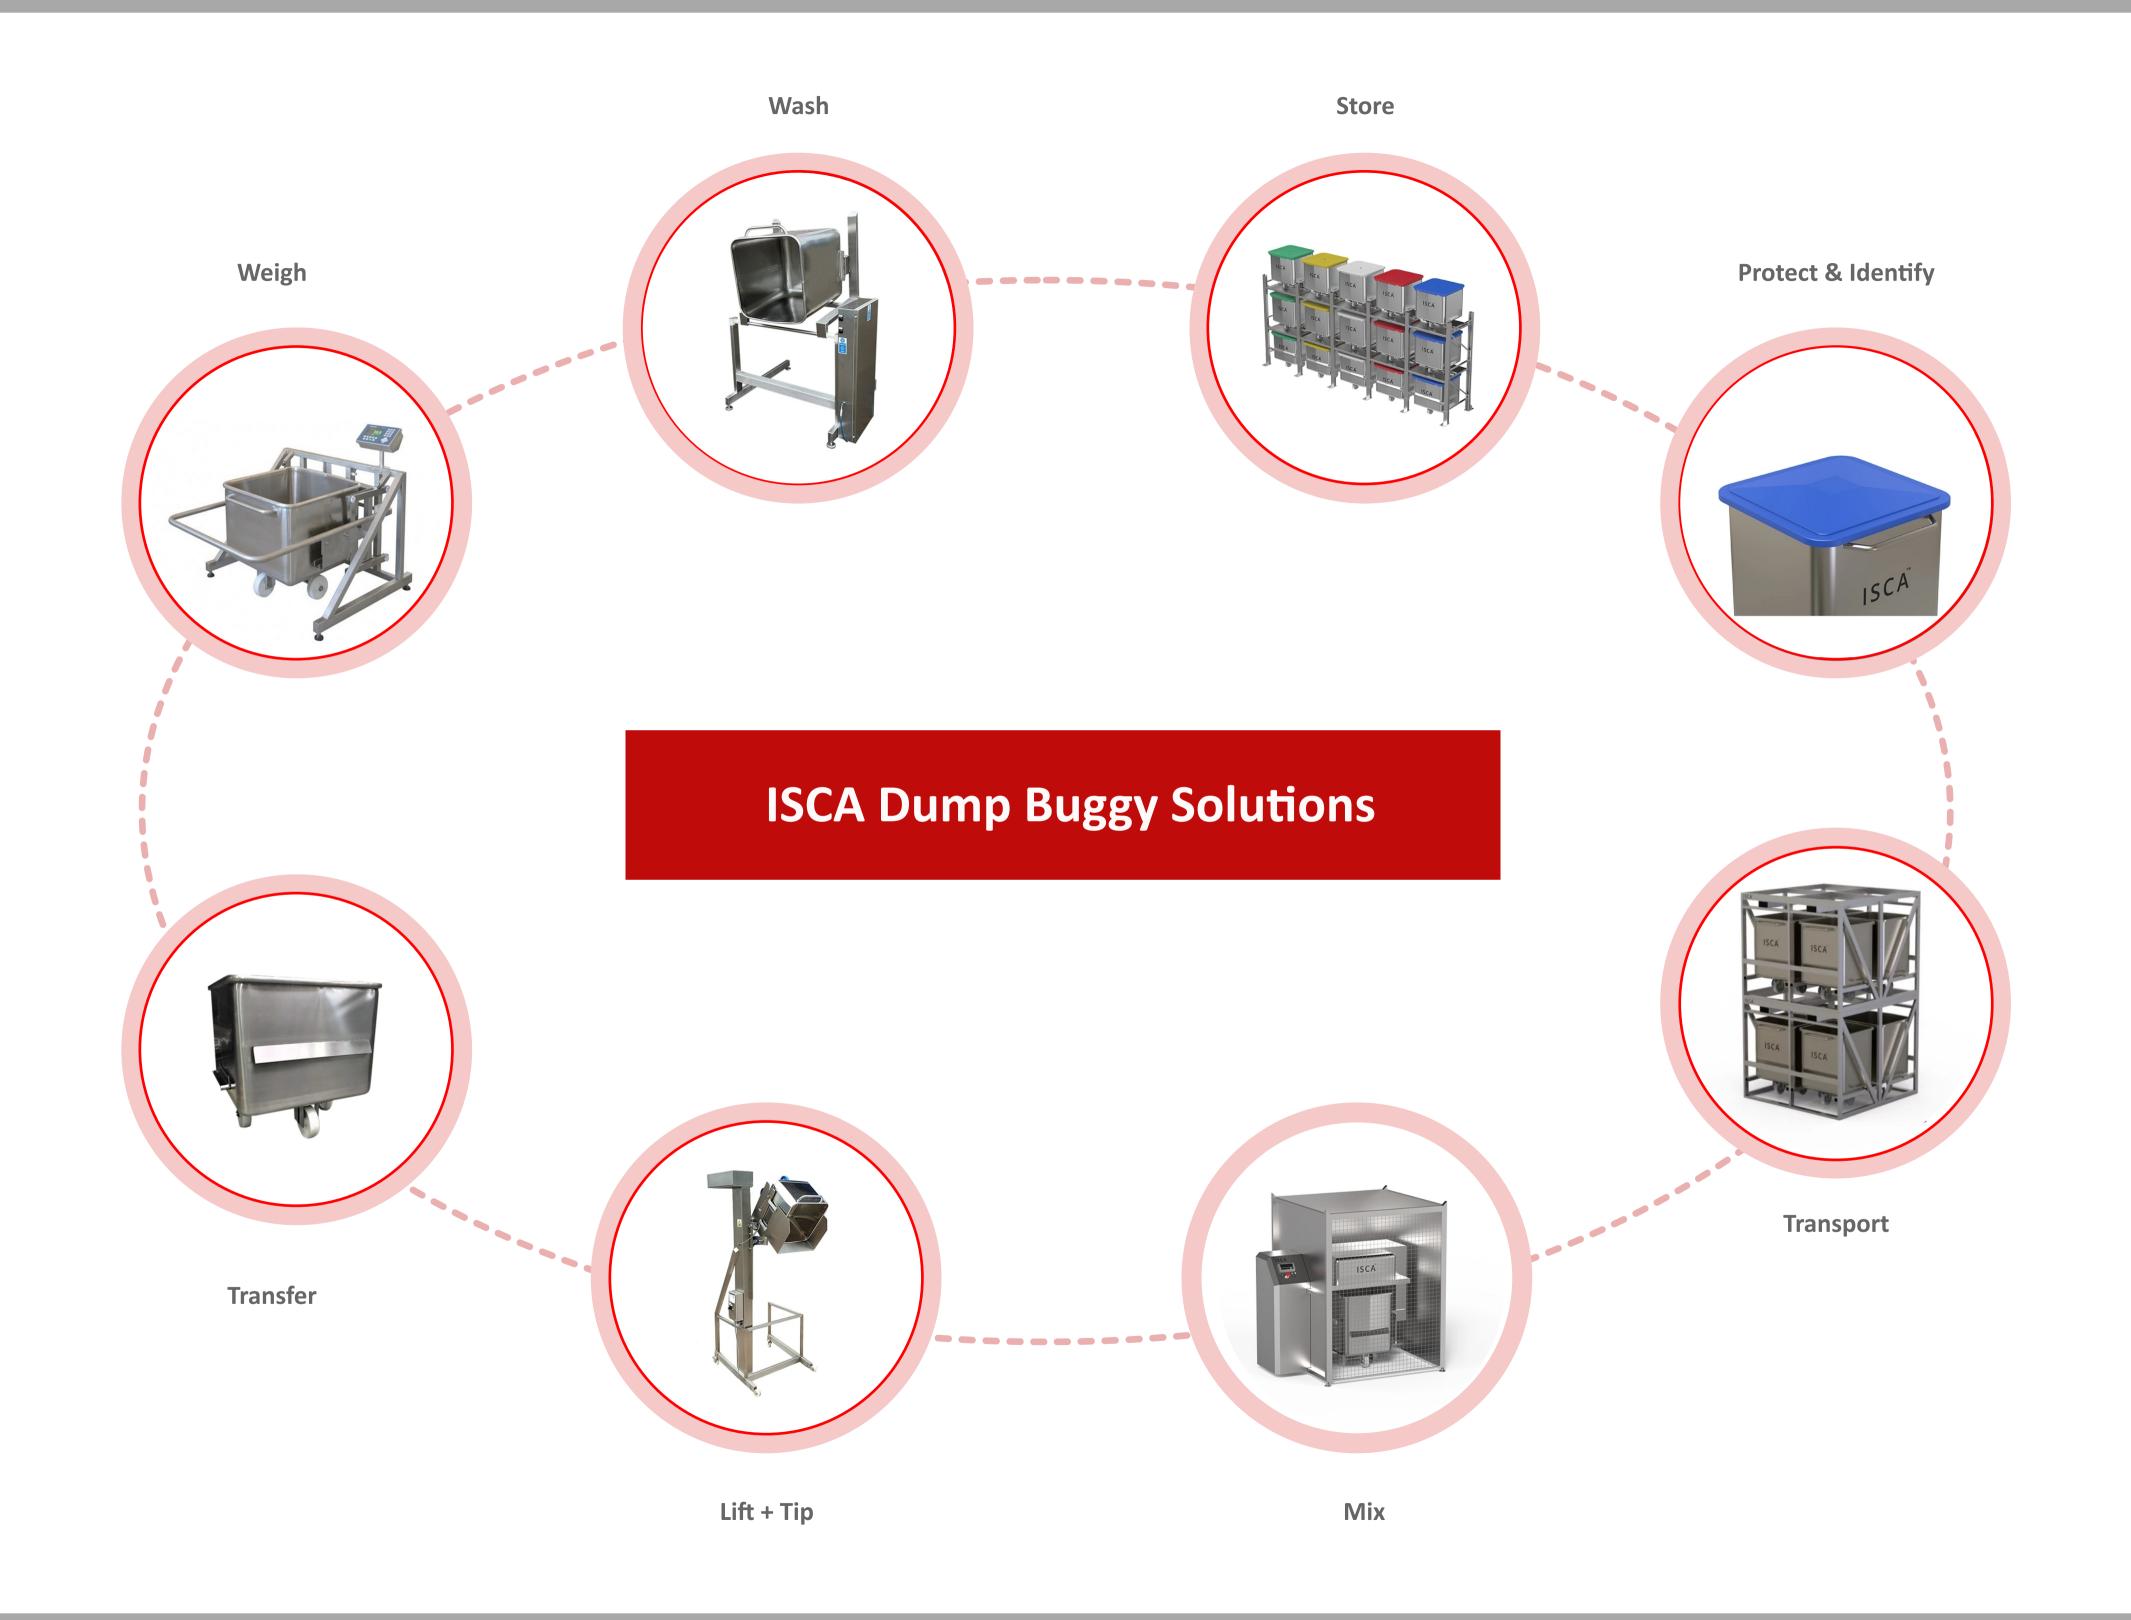

## **ISCA - Dump Buggy Lifter Tipper**

## **Features**

- -Compatible with 200lb (120l), 400lb (200L), and 600lb (400L) dump buggies
- -The tipping height is fixed at 39" (1000mm)
- -Tipping angle = 30 degrees past the horizontal
- -The machine is mobile as standard, on two fixed, and two swivel castor wheels
- -304 stainless steel
- -Welded construction throughout
- -Hydraulic power pack (Stainless steel hydraulic cylinder)
- -The hydraulic cylinder is fitted with a safety check valve such that even in the unlikely event of a hydraulic hose failure, the raised bin will not fall to the floor
- -Chute fitted to the lift carriage as standard

## **Technical Specifications**

- -Controls/orientation Hold to run push buttons / Right-hand side
- -Stainless steel Grade 304
- -Lifting capacity 660 lbs
- -Max tipping height = 39" (1000mm)
- -Tipping reach Customized to your application with a chute if required
- -Tipping angle = 30 degrees past the horizontal
- -Container suitability Dump buggy 200, 400 + 600lb (or similar container)
- -Base Mobile base
- -Mains supply as std 480v 3PH 60Hz Grounded (can be switched to 240v on site)
- -Control circuit 24V AC
- -Electrical rating IP65
- -Drive Type Hydraulic power pack