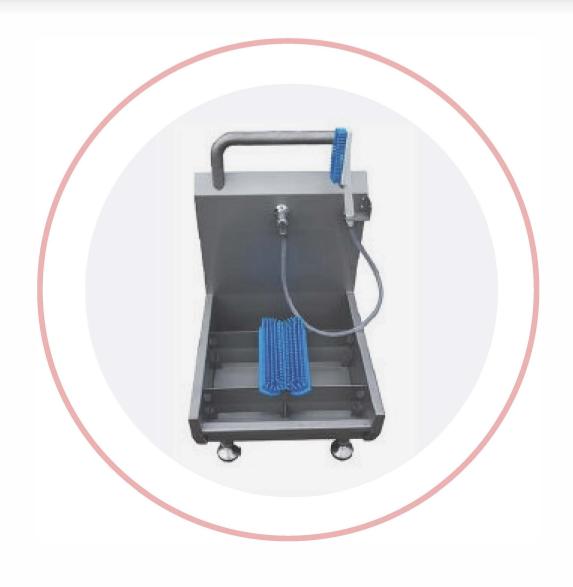

#### **Features**

Manual boot washers

Available in single, double or triple bay formats.

The boot washer comes with: handheld brush, auto-dosing cleaning agent function, adjustable feet, steadying support handle, high splash back, fitted sink hole plug with waste attachment, and sloped drainage – to assist water and debris moving away from the wash area.

A knee/hand push button dispenses water and disinfectant solution. The button is found in the centre, at the top of the unit. The dispense time is set at approx. 10 seconds and adjustable. This unit comes fully assembled – plumbing hardware to mains supply is not included.

ISCA's manual boot washers are affordable, convenient and efficient. They are particularly suitable for locations with limited space, and for industries that require a plug and play solution, and/or relocation throughout a project's life time.