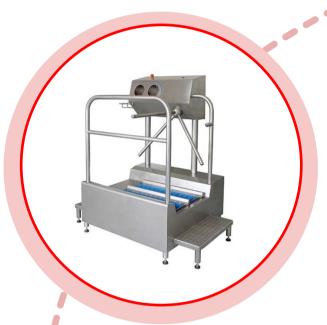

## **Footwear storage**

Workwear storage

Hygiene entrance stations

ISCA's
Hygiene
Equipment
Solutions

Manual bootwashers

Hand washing

**Automatic boot washers**