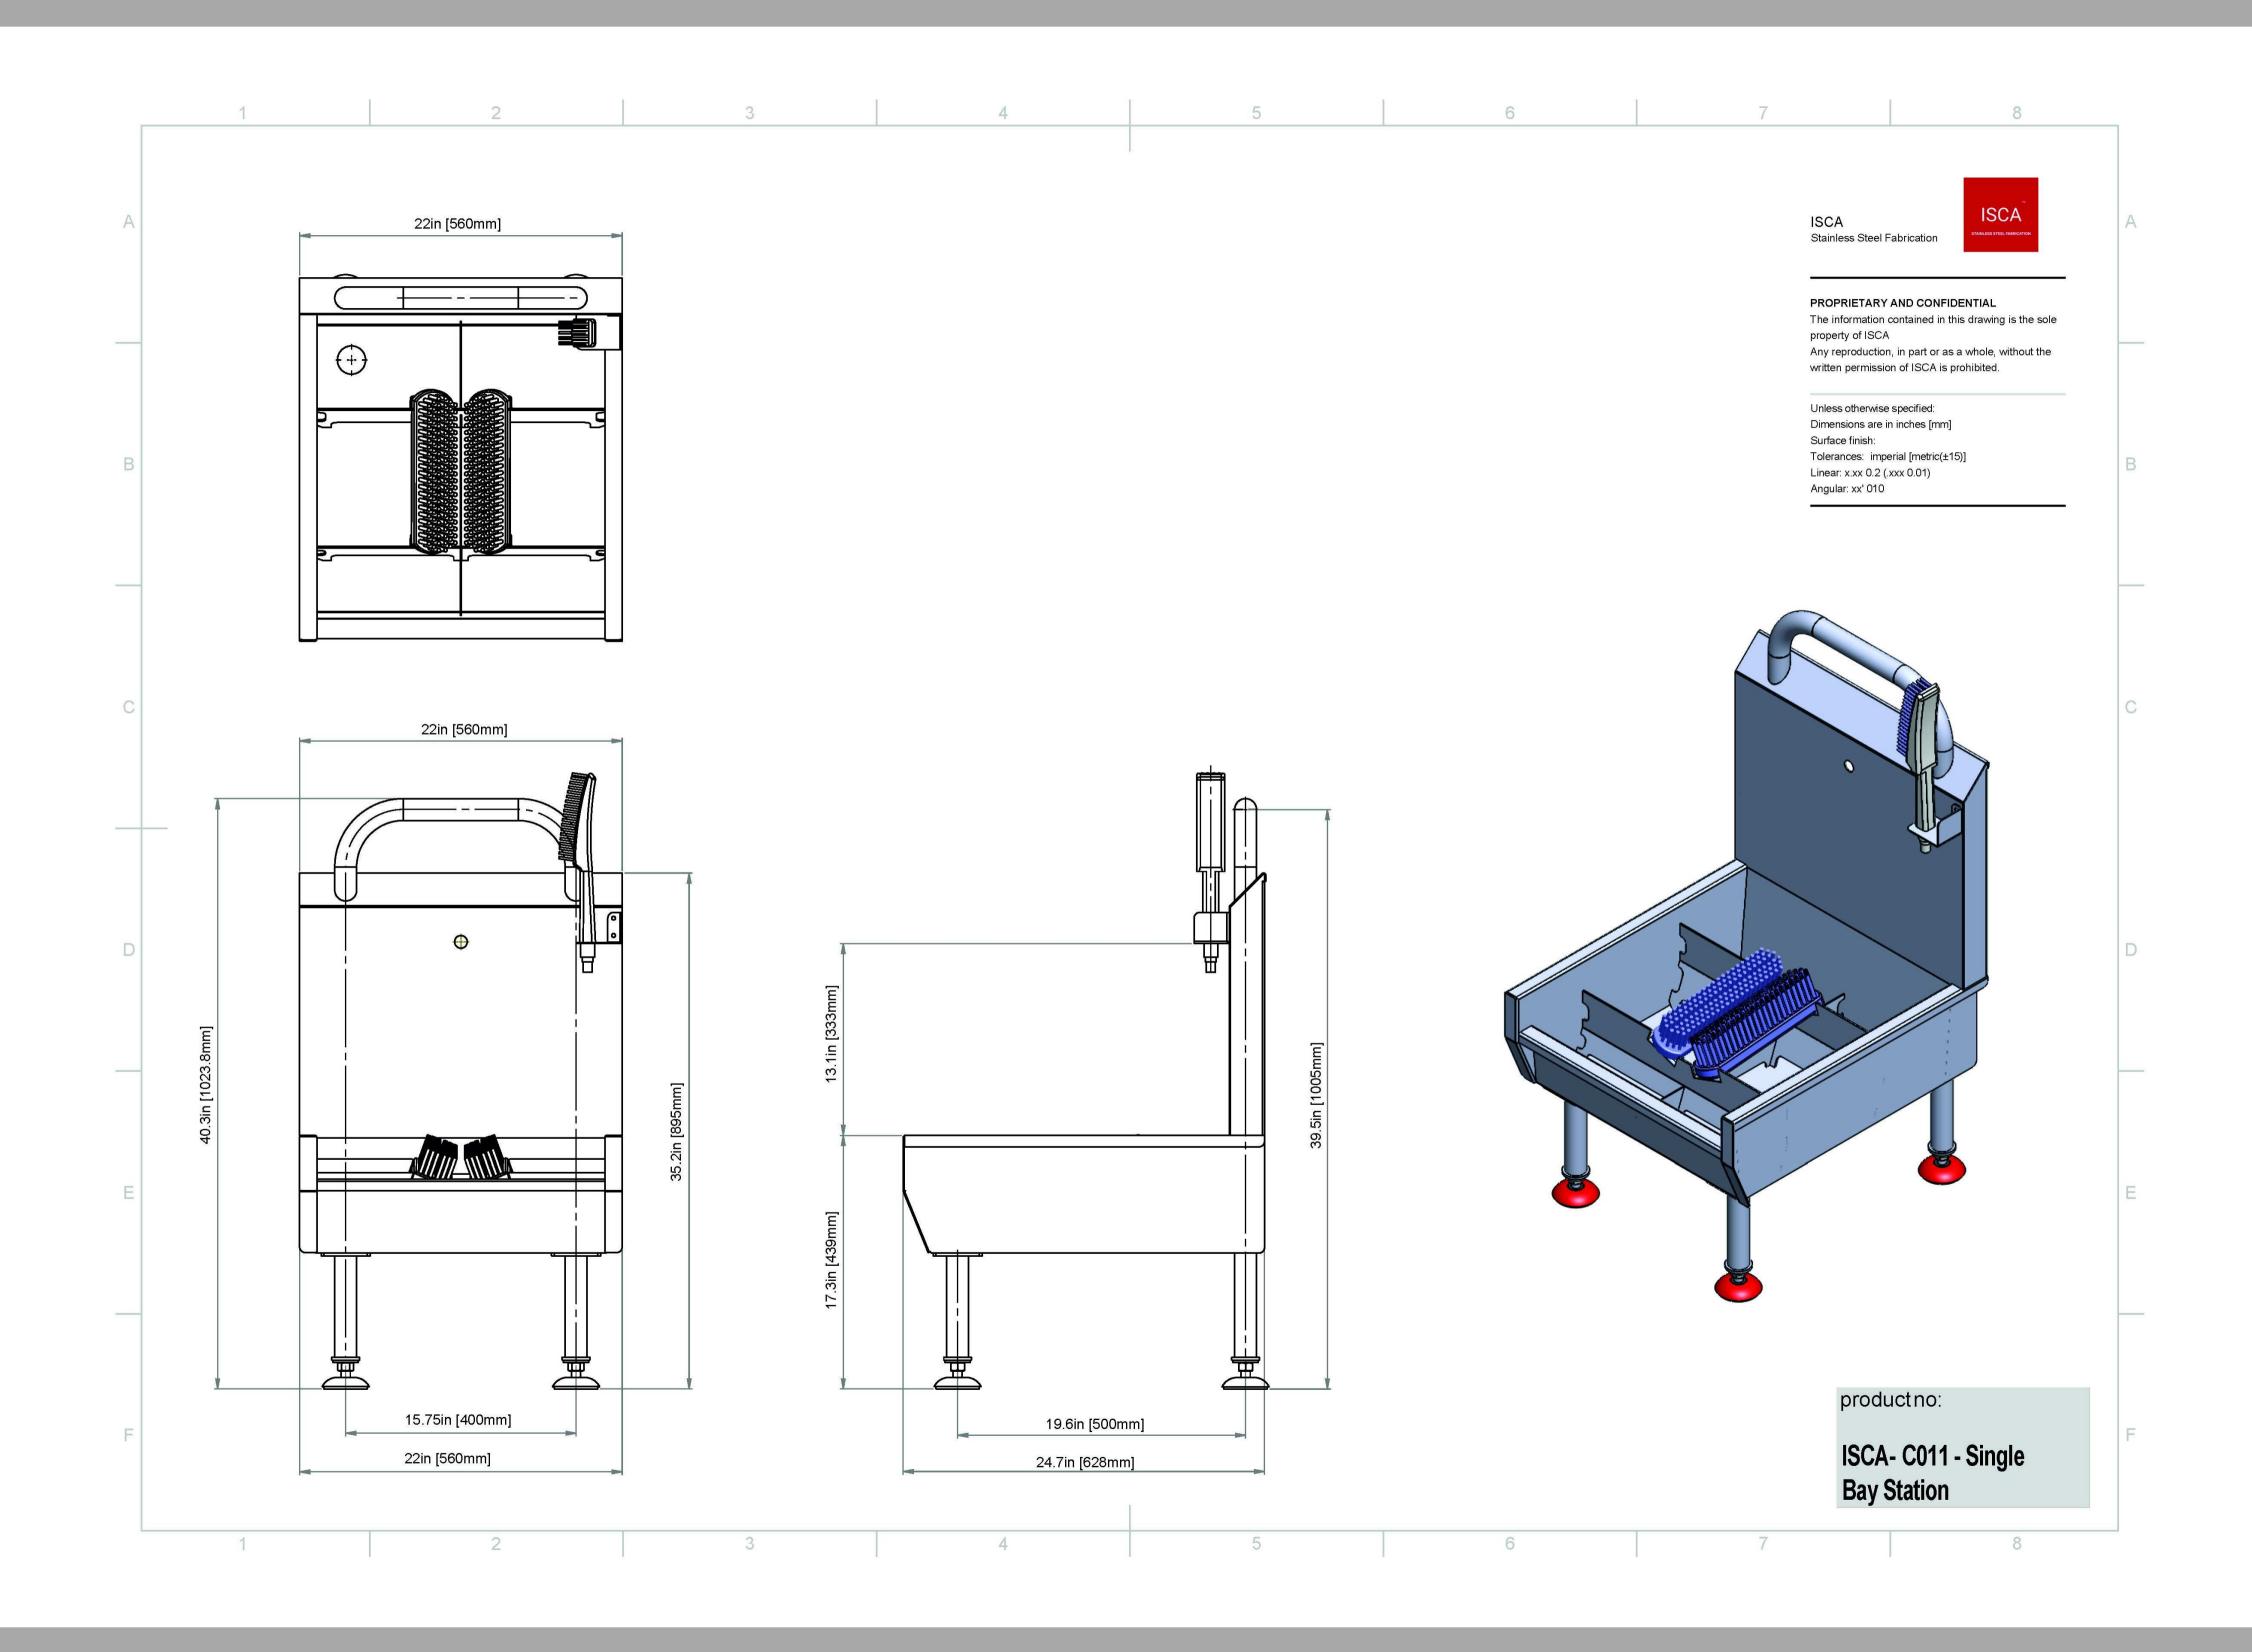

#### **Features**

Manual boot washers

Available in single, double or triple bay formats.

The boot washer comes with: handheld brush, auto-dosing cleaning agent function, adjustable feet, steadying support handle, high splash back, fitted sink hole plug with waste attachment, and sloped drainage – to assist water and debris moving away from the wash area.

A knee/hand push button dispenses water and disinfectant solution. The button is found in the centre, at the top of the unit. The dispense time is set at approx. 10 seconds and adjustable. This unit comes fully assembled – plumbing hardware to mains supply is not included.

## **Technical Specifications**

ISCA's manual boot washers are robust, floor-mounted units, manufactured from Stainless Steel Grade 304, with high anti-corrosion resistance.

- Sgl bay station 22"(560mm) Wide x 24.7"(628mm) Deep x 40.3"(1024mm) High / 44lbs (20kg)
- Dbl bay station 41.7"(1060mm) x 24.7"(628mm) x 40.3"(1024mm) / 88lbs (40kg)
- Trp bay station 61.4"(1560mm) x 24.7"(628mm) x 40.3"(1024mm) / 132lbs (60kg)
- Water inlet 1/2" (DN 15) male
- Sink hole diameter 1.93" (49mm)
- Stainless steel Grade 304