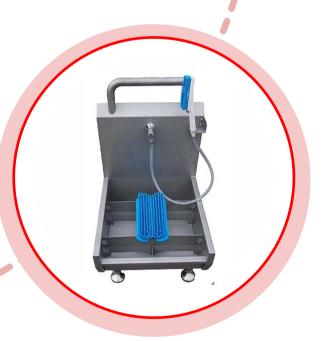

#### **Features**

Manual boot washers

Available in single, double or triple bay formats.

The boot washer comes with: handheld brush, auto-dosing cleaning agent function, adjustable feet, steadying support handle, high splash back, fitted sink hole plug with waste attachment, and sloped drainage – to assist water and debris moving away from the wash area.

A knee/hand push button dispenses water and disinfectant solution. The button is found in the centre, at the top of the unit. The dispense time is set at approx. 10 seconds and adjustable. This unit comes fully assembled – plumbing hardware to mains supply is not included.

ISCA's manual boot washers are affordable, convenient and efficient. They are particularly suitable for locations with limited space, and for industries that require a plug and play solution, and/or relocation throughout a project's life time.

## **Technical Specifications**

ISCA's manual boot washers are robust, floor-mounted units, manufactured from Stainless Steel Grade 304, with high anti-corrosion resistance.

- Sgl bay station 22"(560mm) Wide x 24.7"(628mm) Deep x 40.3"(1024mm) High / 44lbs (20kg)
- Dbl bay station 41.7"(1060mm) x 24.7"(628mm) x 40.3"(1024mm) / 88lbs (40kg)
- Trp bay station 61.4"(1560mm) x 24.7"(628mm) x 40.3"(1024mm) / 132lbs (60kg)
- Water inlet 1/2" (DN 15) male
- Sink hole diameter 1.93" (49mm)
- Stainless steel Grade 304