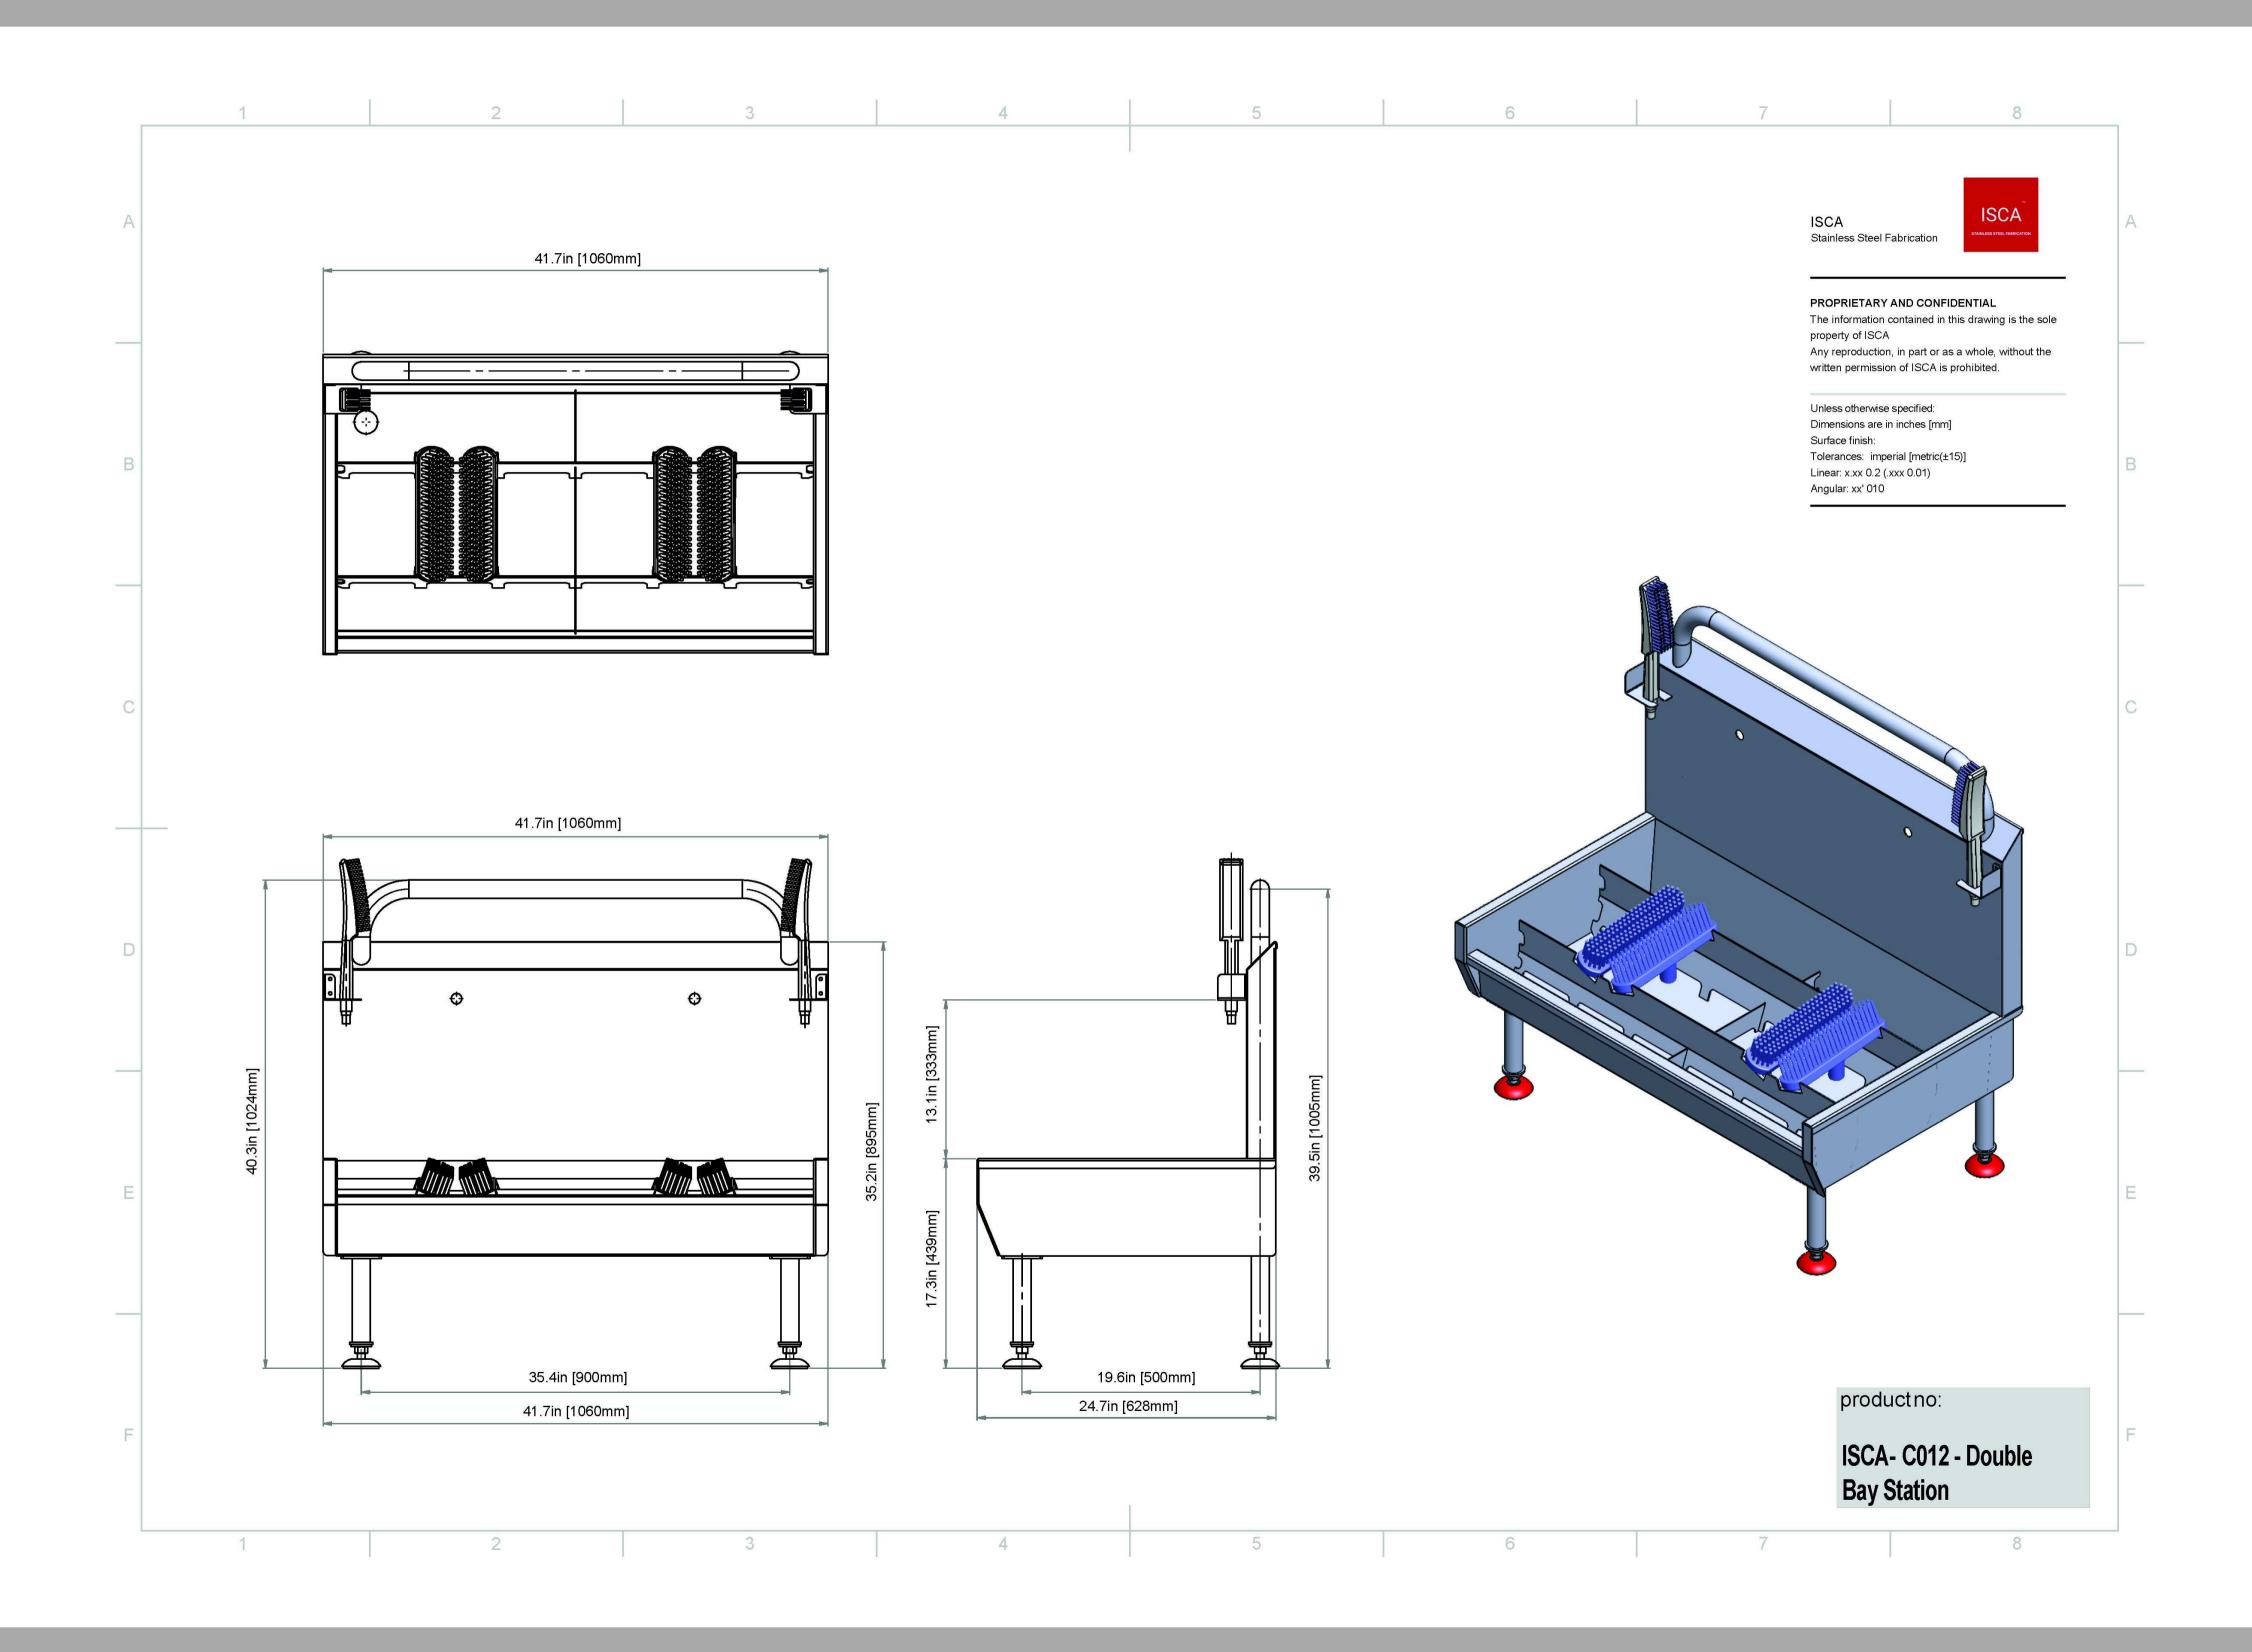

#### **Features**

Manual boot washers

Available in single, double or triple bay formats.

The boot washer comes with: handheld brush, auto-dosing cleaning agent function, adjustable feet, steadying support handle, high splash back, fitted sink hole plug with waste attachment, and sloped drainage – to assist water and debris moving away from the wash area.

A knee/hand push button dispenses water and disinfectant solution. The button is found in the centre, at the top of the unit. The dispense time is set at approx. 10 seconds and adjustable. This unit comes fully assembled – plumbing hardware to mains supply is not included.

## **Technical Specifications**

ISCA's manual boot washers are robust, floor-mounted units, manufactured from Stainless Steel Grade 304, with high anti-corrosion resistance.

- Sgl bay station 22"(560mm) Wide x 24.7"(628mm) Deep x 40.3"(1024mm) High / 44lbs (20kg)
- Dbl bay station 41.7"(1060mm) x 24.7"(628mm) x 40.3"(1024mm) / 88lbs (40kg)
- Trp bay station 61.4"(1560mm) x 24.7"(628mm) x 40.3"(1024mm) / 132lbs (60kg)
- Water inlet 1/2" (DN 15) male
- Sink hole diameter 1.93" (49mm)
- Stainless steel Grade 304