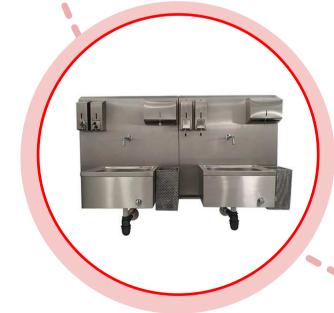

#### **Features**

Manual boot washers

Available in single, double or triple bay formats.

The boot washer comes with: handheld brush, auto-dosing cleaning agent function, adjustable feet, steadying support handle, high splash back, fitted sink hole plug with waste attachment, and sloped drainage – to assist water and debris moving away from the wash area.

A knee/hand push button dispenses water and disinfectant solution. The button is found in the centre, at the top of the unit. The dispense time is set at approx. 10 seconds and adjustable. This unit comes fully assembled – plumbing hardware to mains supply is not included.

ISCA's manual boot washers are affordable, convenient and efficient. They are particularly suitable for locations with limited space, and for industries that require a plug and play solution, and/or relocation throughout a project's life time.

## **Technical Specifications**

ISCA's manual boot washers are robust, floor-mounted units, manufactured from Stainless Steel Grade 304, with high anti-corrosion resistance.

- Sgl bay station 22"(560mm) Wide x 24.7"(628mm) Deep x 40.3"(1024mm) High / 44lbs (20kg)
- Dbl bay station 41.7"(1060mm) x 24.7"(628mm) x 40.3"(1024mm) / 88lbs (40kg)
- Trp bay station 61.4"(1560mm) x 24.7"(628mm) x 40.3"(1024mm) / 132lbs (60kg)
- Water inlet 1/2" (DN 15) male
- Sink hole diameter 1.93" (49mm)
- Stainless steel Grade 304