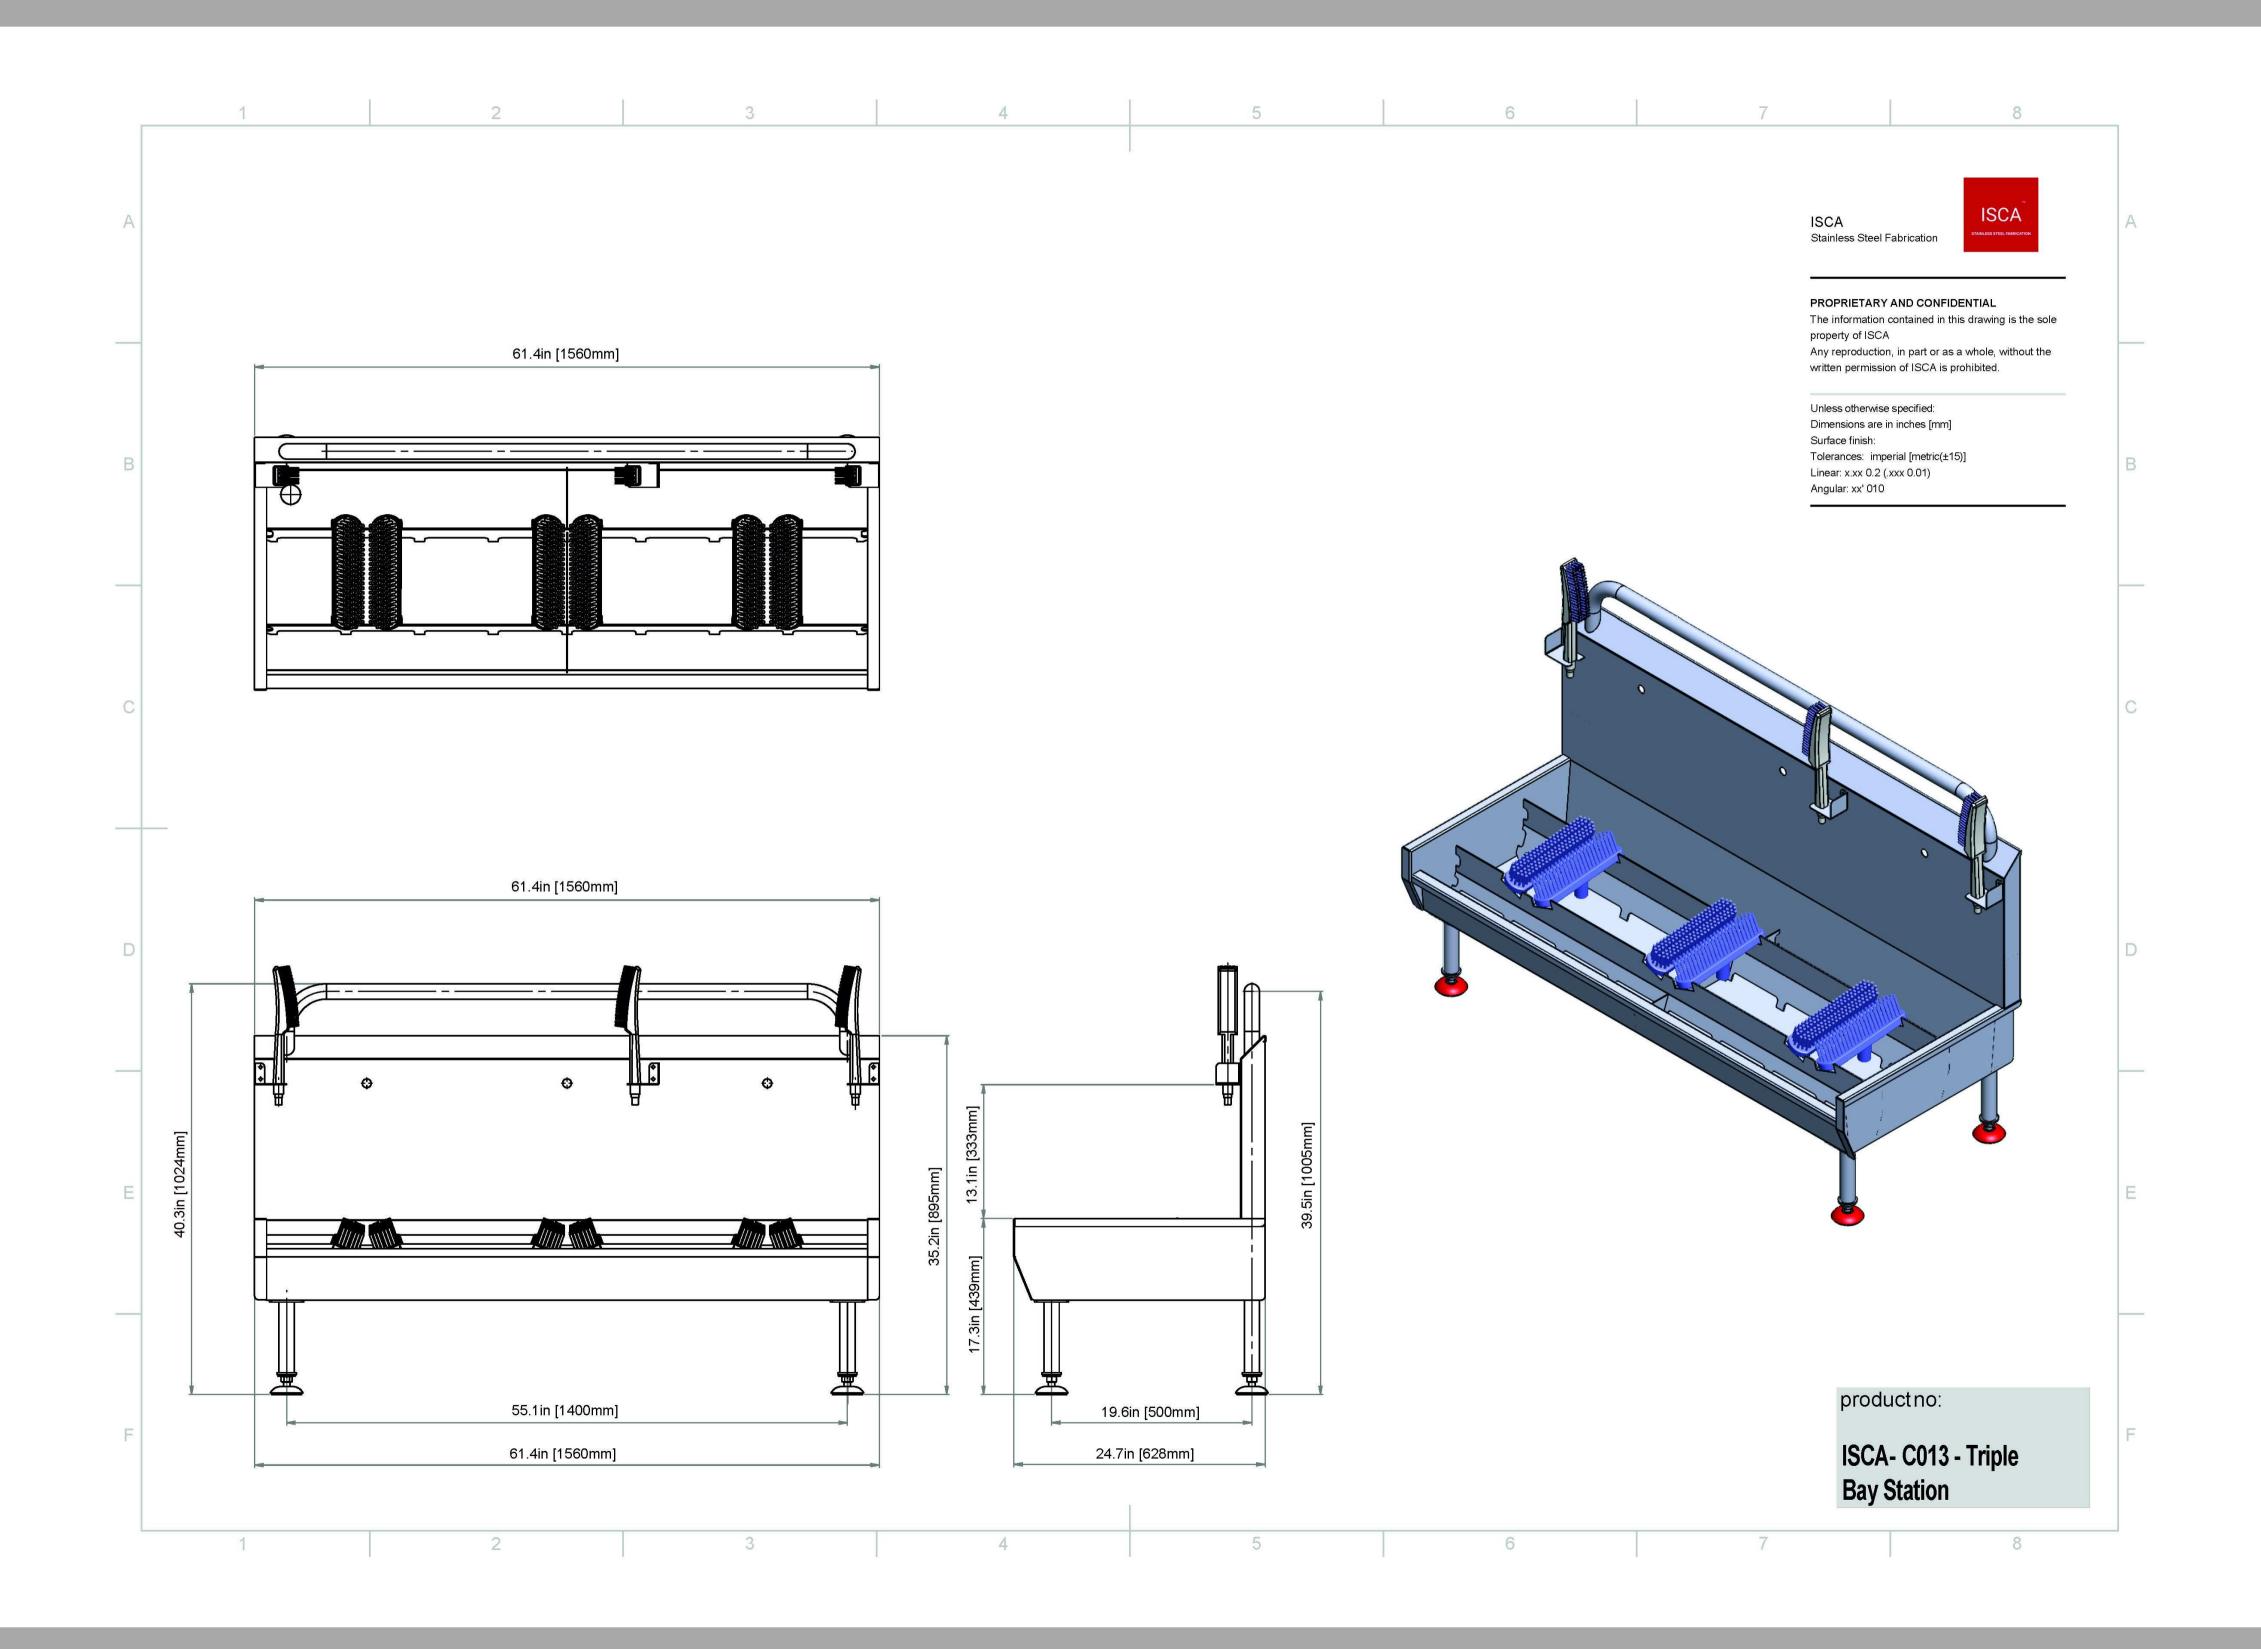

# ISCA - Manual Boot Washer Range

#### **Features**

Manual boot washers

Available in single, double or triple bay formats.

The boot washer comes with: handheld brush, auto-dosing cleaning agent function, adjustable feet, steadying support handle, high splash back, fitted sink hole plug with waste attachment, and sloped drainage – to assist water and debris moving away from the wash area.

A knee/hand push button dispenses water and disinfectant solution. The button is found in the centre, at the top of the unit. The dispense time is set at approx. 10 seconds and adjustable. This unit comes fully assembled – plumbing hardware to mains supply is not included.

## **Technical Specifications**

ISCA's manual boot washers are robust, floor-mounted units, manufactured from Stainless Steel Grade 304, with high anti-corrosion resistance.

- Sgl bay station 22"(560mm) Wide x 24.7"(628mm) Deep x 40.3"(1024mm) High / 44lbs (20kg)
- Dbl bay station 41.7"(1060mm) x 24.7"(628mm) x 40.3"(1024mm) / 88lbs (40kg)
- Trp bay station 61.4"(1560mm) x 24.7"(628mm) x 40.3"(1024mm) / 132lbs (60kg)
- Water inlet 1/2" (DN 15) male
- Sink hole diameter 1.93" (49mm)
- Stainless steel Grade 304