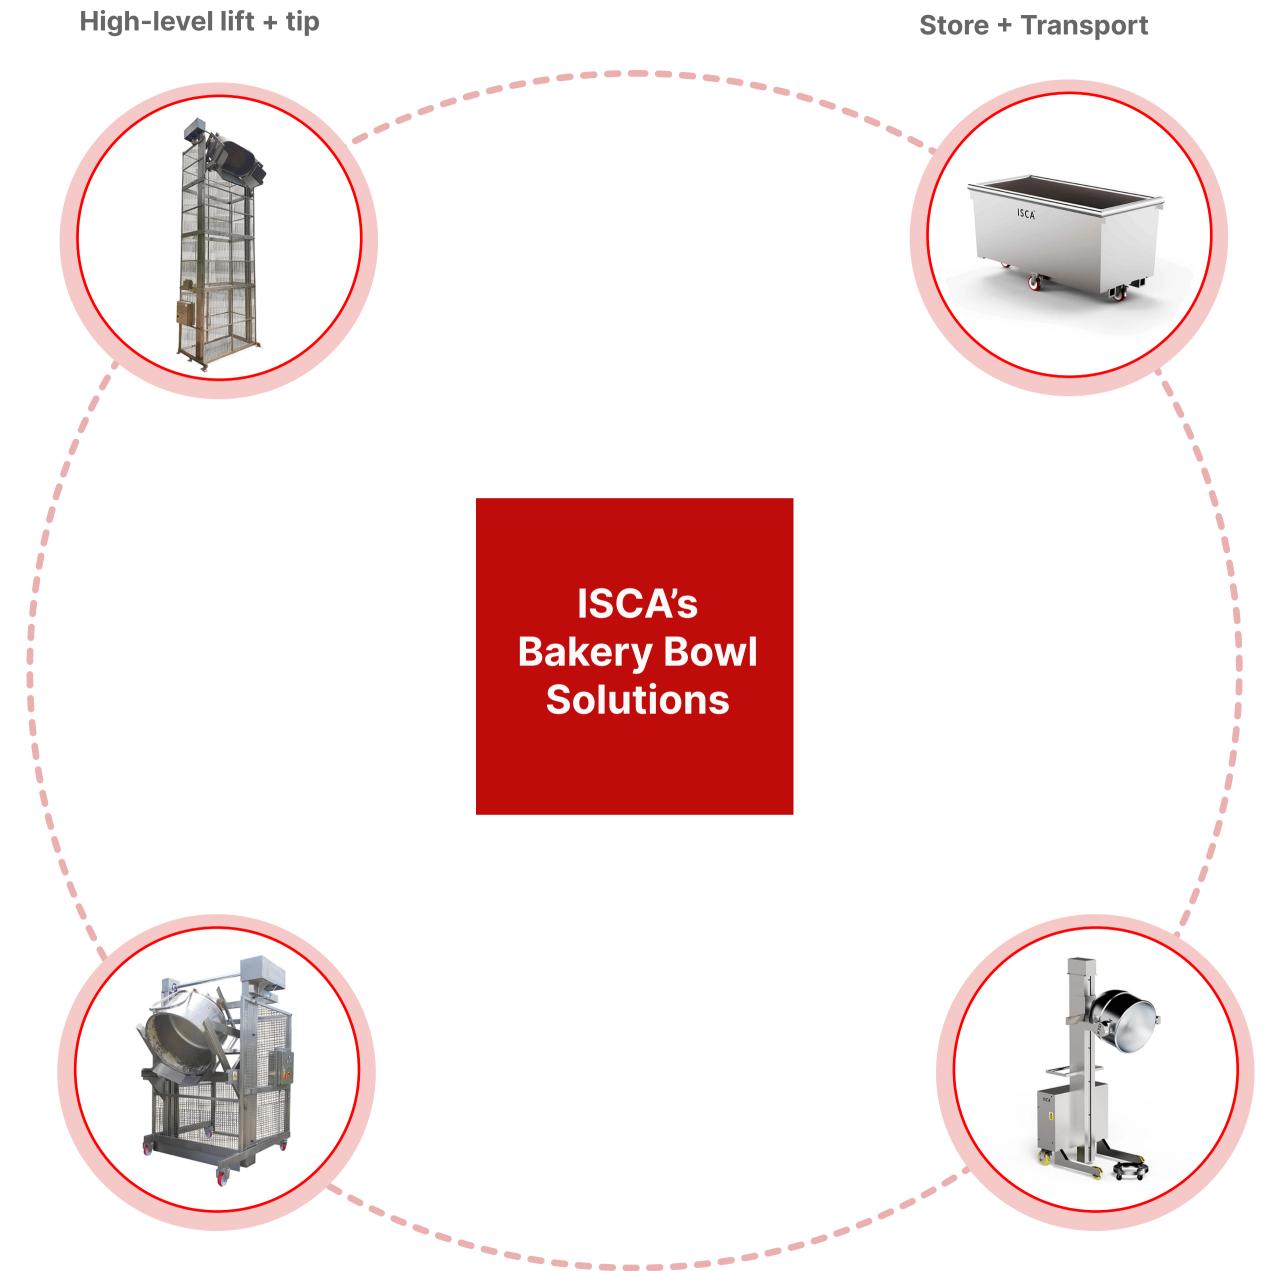

to run push buttons / Right-hand side
-Stainless steel – Grade 304
-Lifting capacity – 1322Lb (600 Kgs)
-Tipping height – 43.3" (1100mm)
-Tipping reach – Customized to your application with a chute if required
-Tipping angle – 130 degrees (40 degrees from horizontal)
-Container suitability – Removeavle bakery mixing bowl
-Base – Mobile base
-Mains supply as std – 480v 3PH 60Hz – Grounded (can be switched to 240v on site)
-Control circuit – 24V AC
-Electrical rating – IP65
-Drive Type – Braked motor gearbox + roller chain (simplex 3/4" chain)
-Lift speed – 21 ft/min (6.4 m/min)

## **Customized options available**

-Light curtain guard or full perimeter guarding

-We have 'off the shelf' machines, that can be further customized, or we can create a new solution for your specific needs.







Low-level lift + tip

Table Tip