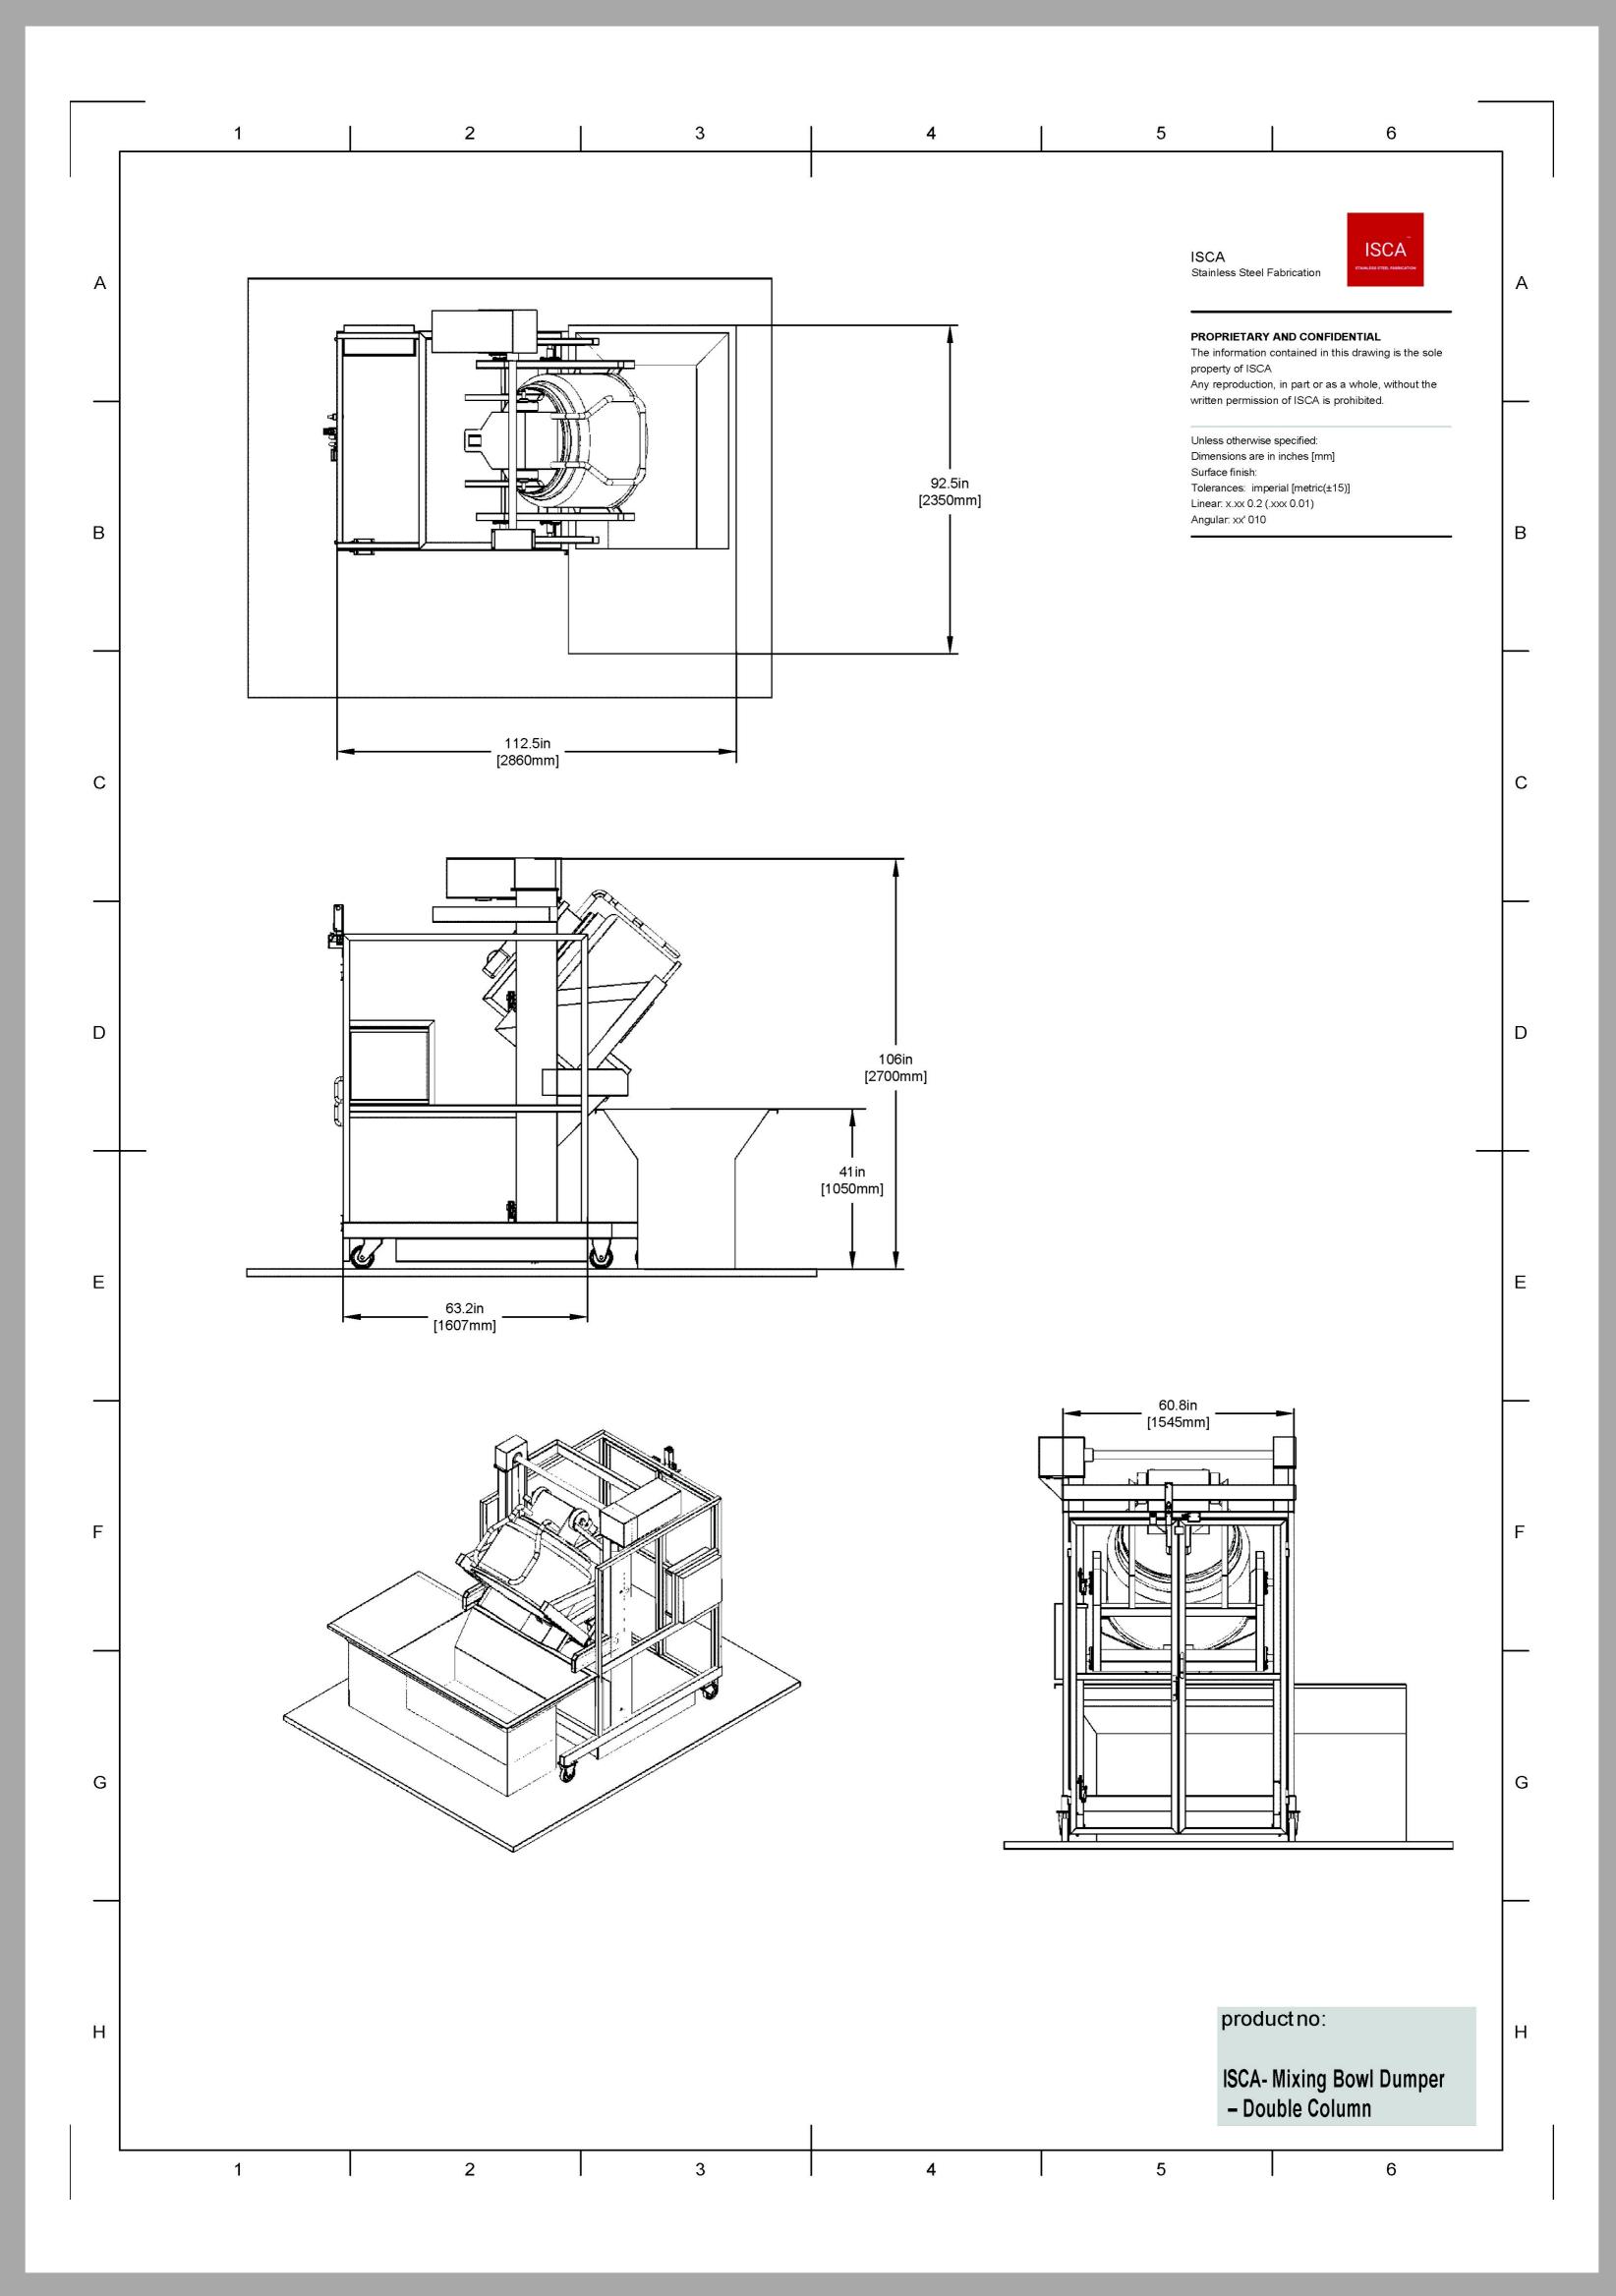

## Features

-Compatible with removable bakery bowls

-The tipping height is 43.3" (1100mm)

-Safe working load of 1322Lb (600 Kgs)

-The machine is mobile as standard, with fixing brackets provided to fix the column dumper into position if required.

## **ISCA - Mixing Bowl Dumper – Double Column**

## **Technical Specifications**

-Controls/orientation – Hold to run push buttons / Right-hand side
-Stainless steel – Grade 304
-Lifting capacity – 1322Lb (600 Kgs)
-Tipping height – 43.3" (1100mm)
-Tipping reach – Customized to your application with a chute if required
-Tipping angle – 130 degrees (40 degrees from horizontal)
-Container suitability – Removeavle bakery mixing bowl
-Base – Mobile base
-Mains supply as std – 480v 3PH 60Hz – Grounded (can be switched to 240v on site)
-Control circuit – 24V AC
-Electrical rating – IP65
-Drive Type – Braked motor gearbox + roller chain (simplex 3/4" chain)
-Lift speed – 21 ft/min (6.4 m/min)