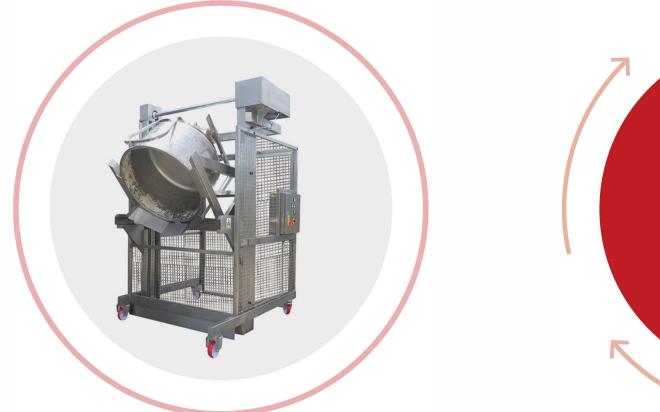

## Features

-Compatible with removable bakery bowls

-The tipping height is 43.3" (1100mm)

-Safe working load of 1322Lb (600 Kgs)

-The machine is mobile as standard, with fixing brackets provided to fix the column dumper into position if required.

-304 stainless steel

-Welded construction throughout

-Motor gearbox chain driven – mounted at the top of the one column with a crossover shaft to the other column.

-Full perimeter guard

Innovative

Market-proven solutions

## **Technical Specifications**

-Controls/orientation – Hold to run push buttons / Right-hand side
-Stainless steel – Grade 304
-Lifting capacity – 1322Lb (600 Kgs)
-Tipping height – 43.3" (1100mm)
-Tipping reach – Customized to your application with a chute if required
-Tipping angle – 130 degrees (40 degrees from horizontal)
-Container suitability – Removeavle bakery mixing bowl
-Base – Mobile base
-Mains supply as std – 480v 3PH 60Hz – Grounded (can be switched to 240v on site)
-Control circuit – 24V AC
-Electrical rating – IP65
-Drive Type – Braked motor gearbox + roller chain (simplex 3/4" chain)
-Lift speed – 21 ft/min (6.4 m/min)