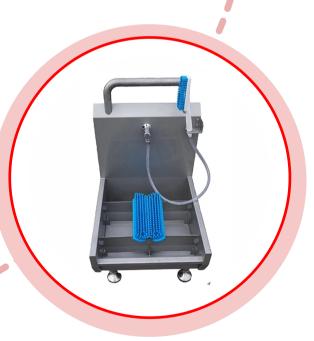

### **Features**

A Walk-through automatic boot washer for hygienic entrance corridors entering into production areas.

For cleaning the sole and calf of footwear.

#### Features:

- -Stainless steel Grade 304
- -Welded body
- -Adjustable leg height
- -Robust brushes