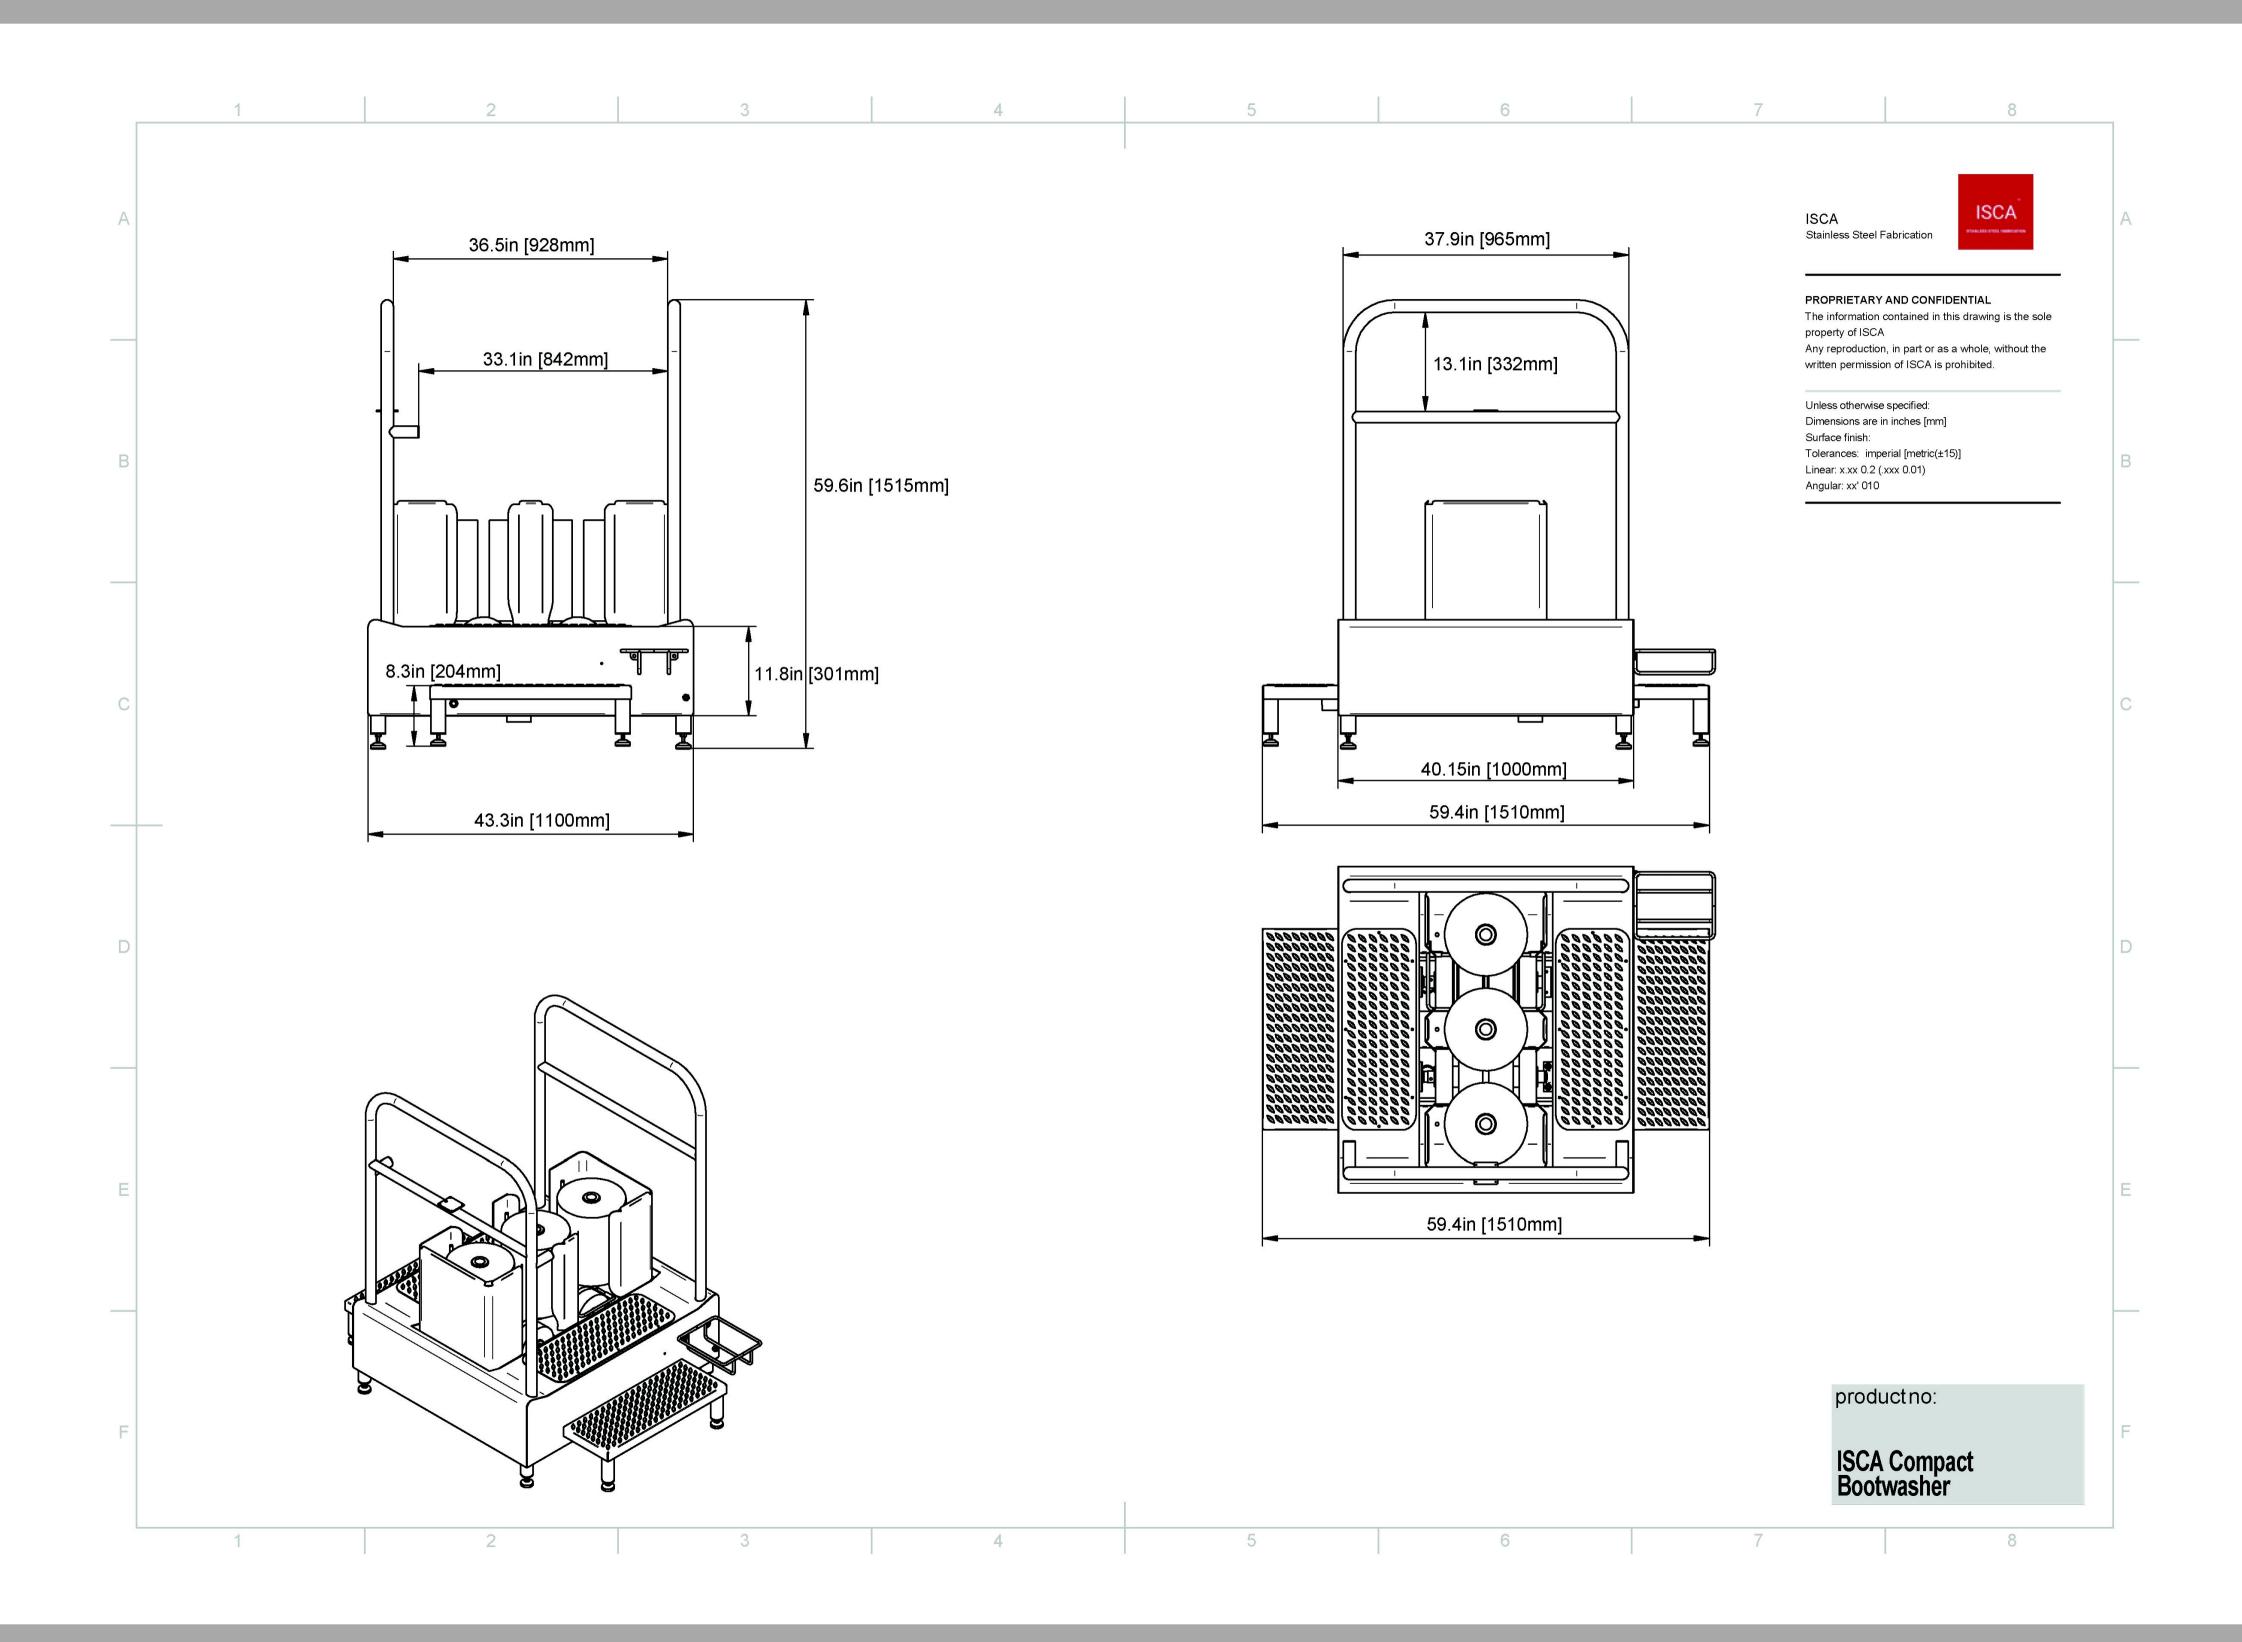

# ISCA - Walkthrough Automatic Boot Washer

### **Features**

A Walk-through automatic boot washer for hygienic entrance corridors entering into production areas.

For cleaning the sole and calf of footwear.

#### Features:

- -Stainless steel Grade 304
- -Welded body
- -Adjustable leg height
- -Robust brushes

## **Technical Specifications**

- -Dimensions LxWxH: 59.4" / 1510 x 43.3" / 1100 mm x 59.6" / 1515 mm
- -5 independent brushes
- -Power supply 480V AC, 60 Hz,
- -Water supply 3/4"
- -Wastewater outflow diam. 50mm