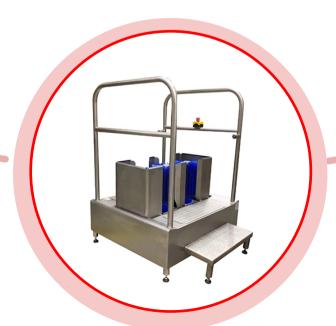

# ISCA - Walkthrough Automatic Boot Washer

## **Technical Specifications**

- -Dimensions LxWxH: 59.4" / 1510 x 43.3" / 1100 mm x 59.6" / 1515 mm
- -5 independent brushes
- -Power supply 480V AC, 60 Hz,
- -Water supply 3/4"
- -Wastewater outflow diam. 50mm