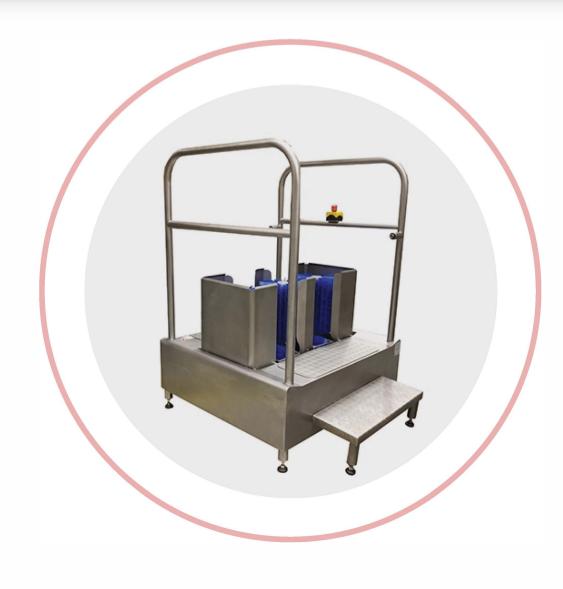

# ISCA - Walkthrough Automatic Boot Washer

### **Features**

A Walk-through automatic boot washer for hygienic entrance corridors entering into production areas.

For cleaning the sole and calf of footwear.

#### Features:

- -Stainless steel Grade 304
- -Welded body
- -Adjustable leg height
- -Robust brushes

## **Technical Specifications**

- -Dimensions LxWxH: 59.4" / 1510 x 43.3" / 1100 mm x 59.6" / 1515 mm
- -5 independent brushes
- -Power supply 480V AC, 60 Hz,
- -Water supply 3/4"
- -Wastewater outflow diam. 50mm