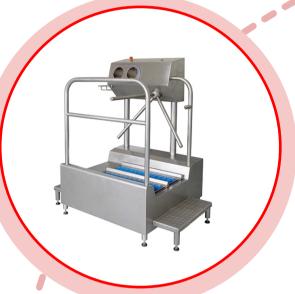

# ISCA - Walkthrough Automatic Boot Washer

### **Features**

A Walk-through automatic boot washer for hygienic entrance corridors entering into production areas.

For cleaning the sole and calf of footwear.

## **Footwear storage**

Workwear storage

Hygiene entrance stations

ISCA's
Hygiene
Equipment
Solutions

Manual bootwashers

Hand washing

**Automatic boot washers**