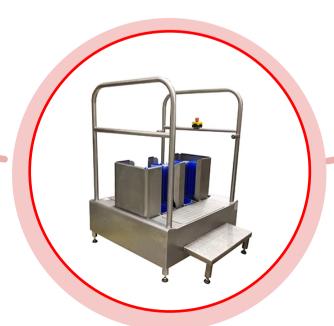

# ISCA - Walkthrough Automatic Foot and Handwash Station

#### **Features**

A Walk-through automatic foot and hand washing station with a turnstile entry. This system can be customized.

#### Features:

- -Stainless steel Grade 304
- -Welded body
- -Adjustable leg height
- -Compact design
- -Heavy-duty robust brushes