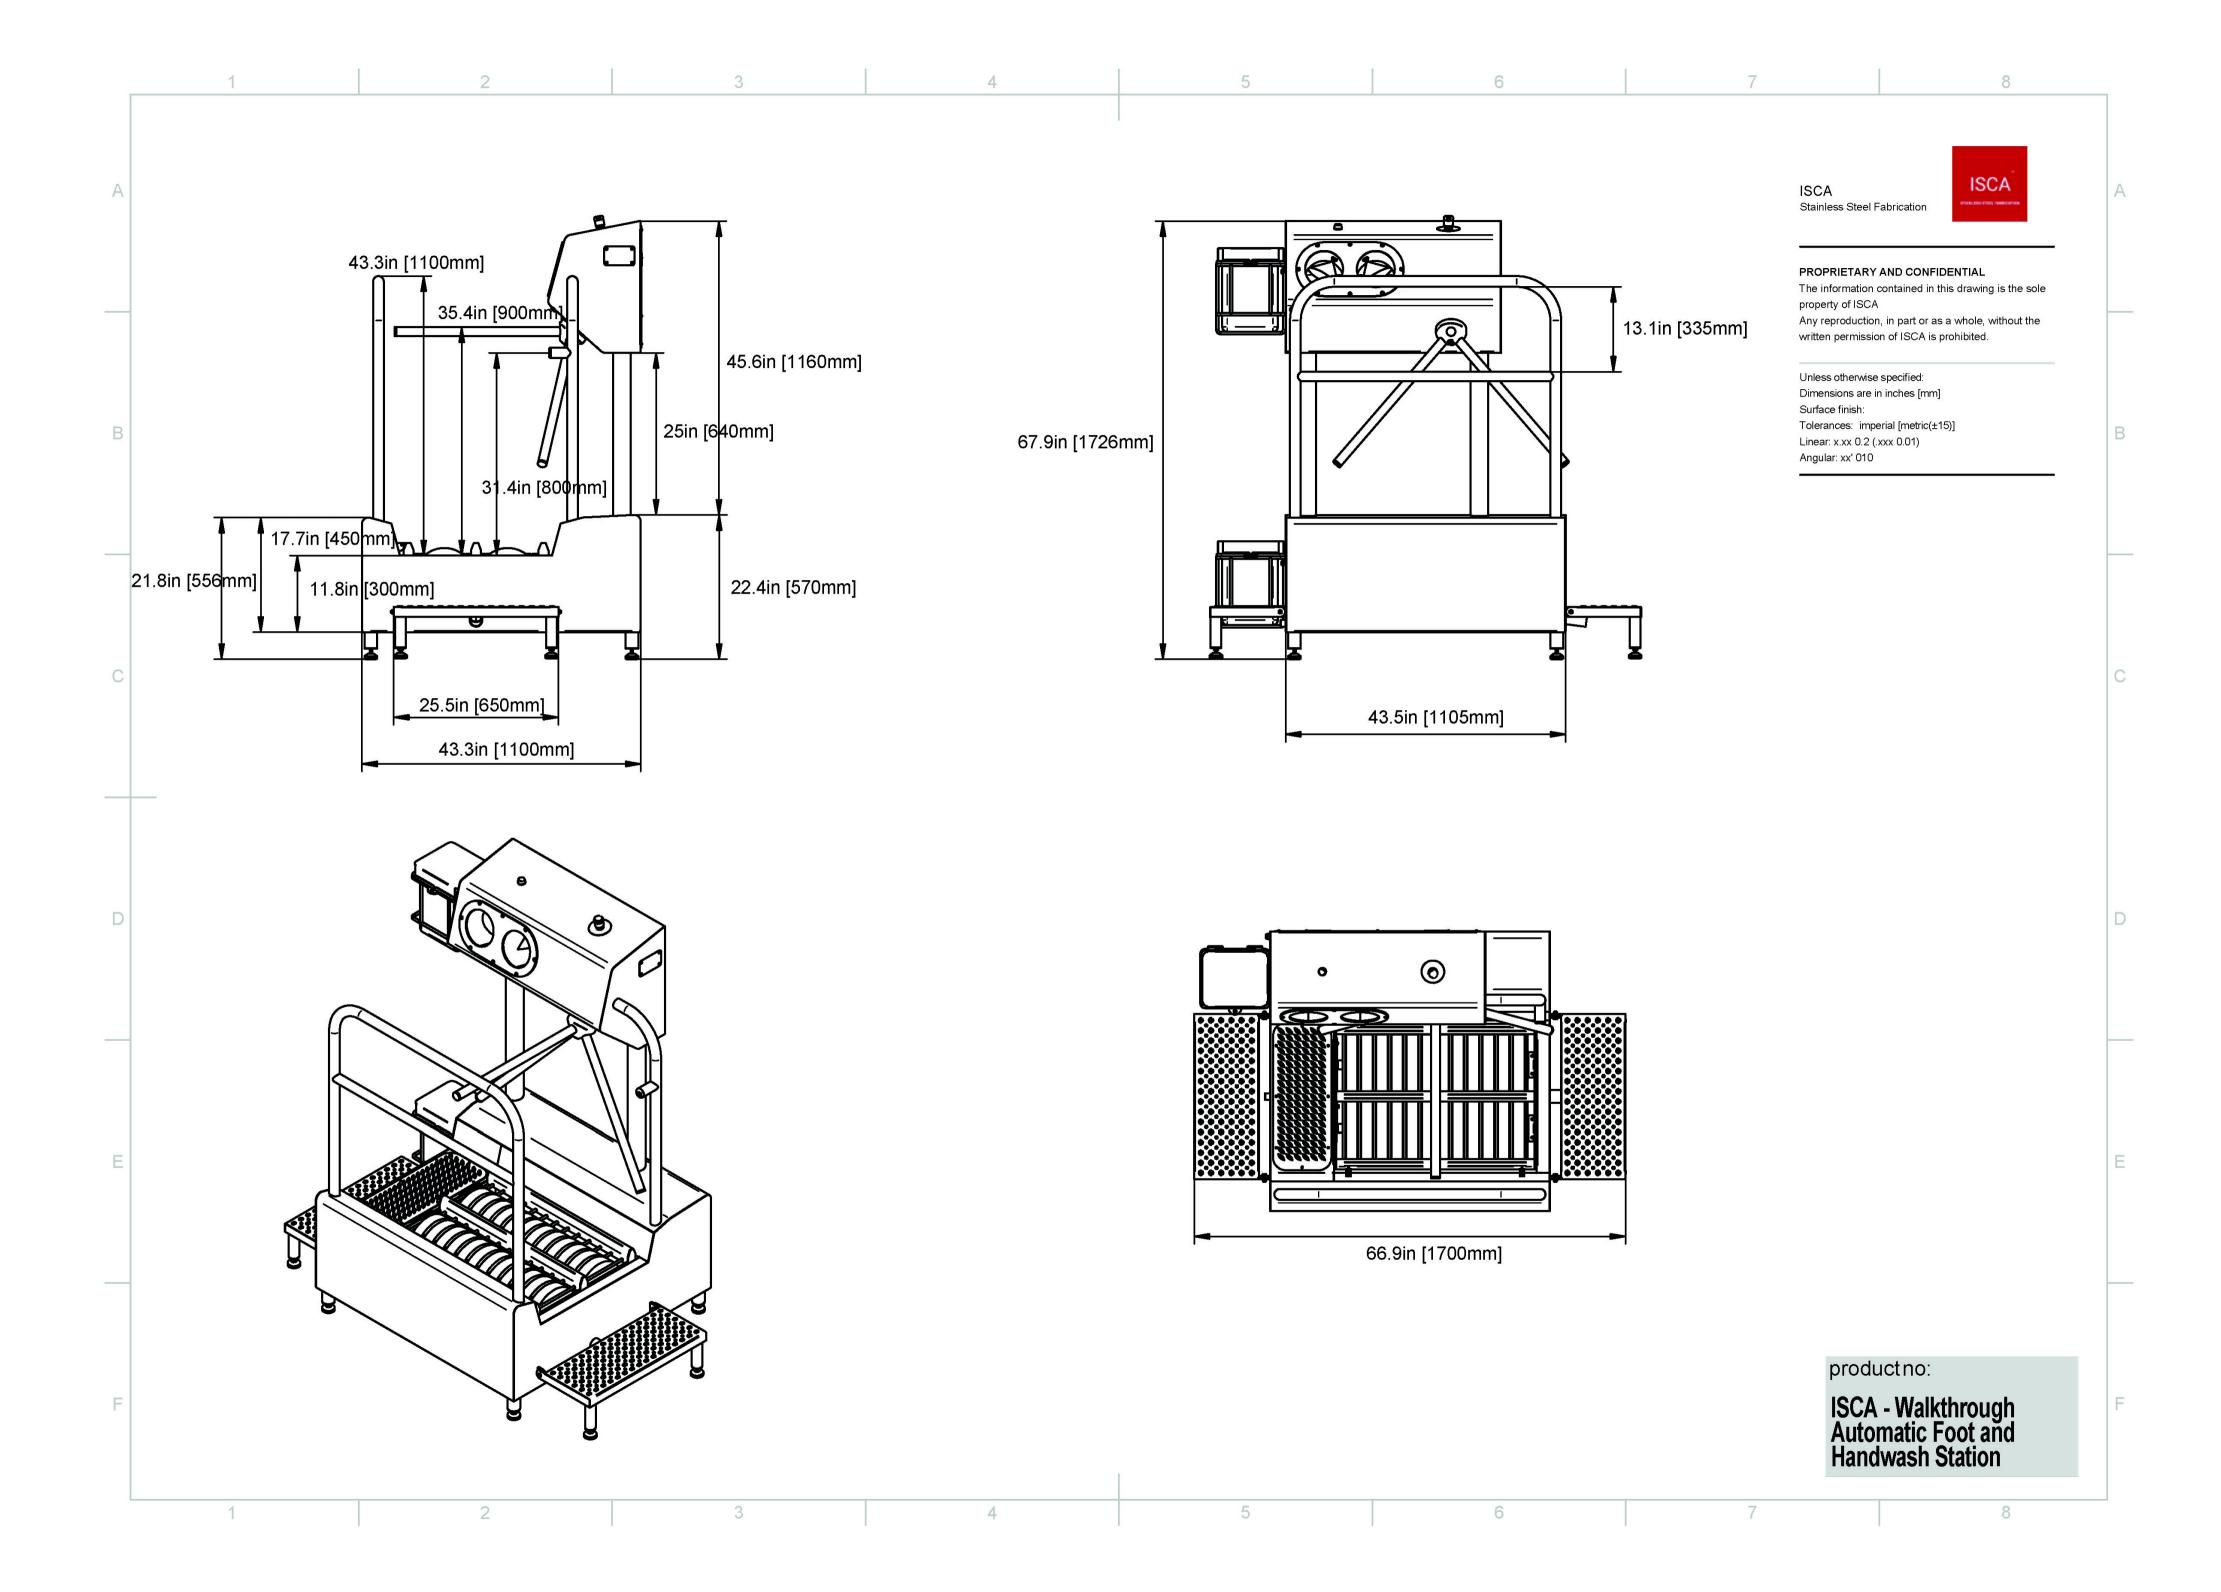

# ISCA - Walkthrough Automatic Foot and Handwash Station

## **Technical Specifications**

- -Dimensions: 1700 x 1100 x 1742 mm
- -Power supply 480V, 60 Hz
- -Control voltage 24V DC
- -Power 0,6 kW
- -Water supply 3/4"
- -Wastewater outflow diam. 50mm