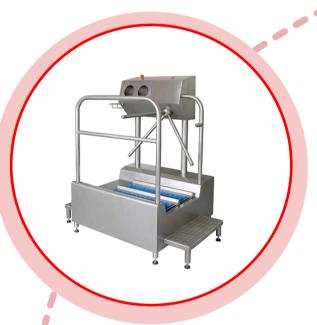

# ISCA - Walkthrough Automatic Foot and Handwash Station

#### **Features**

A Walk-through automatic foot and hand washing station with a turnstile entry. This system can be customized.

#### Features:

- -Stainless steel Grade 304
- -Welded body
- -Adjustable leg height
- -Compact design
- -Heavy-duty robust brushes

## **Technical Specifications**

- -Dimensions: 1700 x 1100 x 1742 mm
- -Power supply 480V, 60 Hz
- -Control voltage 24V DC
- -Power 0,6 kW
- -Water supply 3/4"
- -Wastewater outflow diam. 50mm

## **Customized options available**

- -Turnstile on left or right
- -Rotate in one or two directions