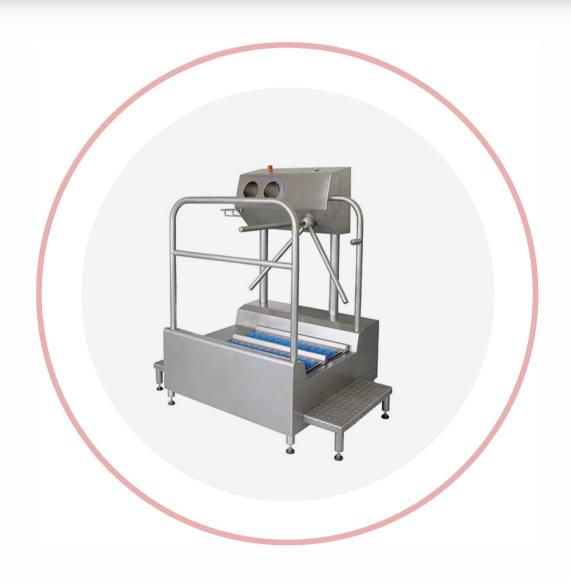

# ISCA - Walkthrough Automatic Foot and Handwash Station

#### **Features**

A Walk-through automatic foot and hand washing station with a turnstile entry. This system can be customized.

#### Features:

- -Stainless steel Grade 304
- -Welded body
- -Adjustable leg height
- -Compact design
- -Heavy-duty robust brushes