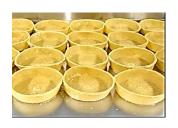

## **Specification**

Ideal for products up to 100mm diameter (4") Standard sizes 3.3/4" x 1.7/16" (95x38mm), 2.3/4" x 1.7/16" (69x38mm). Other sizes by quotation

The finished pie measures approximately 7mm(1/4") less in diameter than the die size.

Production Rate: 200-240 shells per hour

Forming die and base are both electrically heated and independently controlled by Simmerstat

Compressed Air Release System ensures smooth operation and easy release (optional extra)