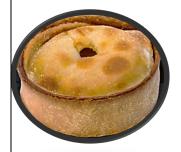

## **Specification**

Ideal for products up to 100mm diameter (4") Standard sizes 3.3/4" x 1.7/16" (95x38mm), 2.3/4" x 1.7/16" (69x38mm). Other sizes by quotation

The finished pie measures approximately 7mm(1/4") less in diameter than the die size.