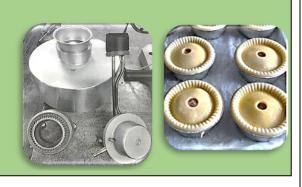

cts up to 100mm diameter (4") Standard sizes 3.3/4" x 1.7/16" (95x38mm), 2.3/4" x 1.7/16" (69x38mm). Other sizes by quotation

The finished pie measures approximately 7mm(1/4") less in diameter than the die size.

Production Rate: 200-240 shells per hour

Forming die and base are both electrically heated and independently controlled by Simmerstat

Compressed Air Release System ensures smooth operation and easy release (optional extra)

Die equipment is easily interchanged for different shapes and sizes (Please mention that the machine is a Little Champion "Scotch" when ordering extra equipment)

Paint free surfaces. All castings are electroless nickel plated.

Simple to operate and supported by Hunts legendary reliability and spares back up.





## **EXTRA ADAPTOR TO USE STANDARD DIES**