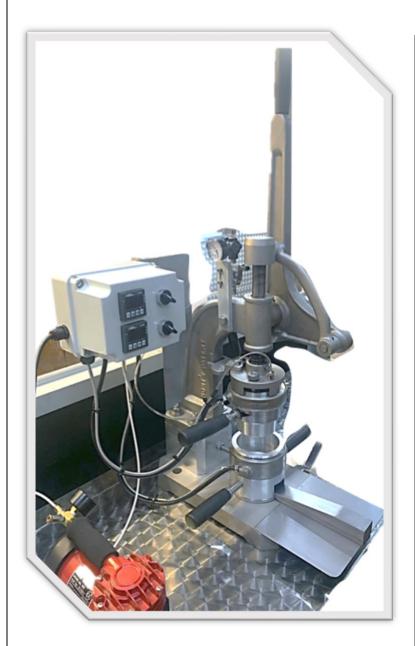

## **HUNT HAND OPERATED SCOTCH PIE MACHINE**

## **Specification**

Ideal for products up to 100mm diameter (4") Standard sizes 3.3/4" x 1.7/16" (95x38mm), 2.3/4" x 1.7/16" (69x38mm). Other sizes by quotation

The finished pie measures approximately 7mm(1/4") less in diameter than the die size.

Production Rate: 200-240 shells per hour

Forming die and base are both electrically heated and independently controlled by Simmerstat

Compressed Air Release System ensures smooth operation and easy release (optional extra)

Die equipment is easily interchanged for different shapes and sizes (Please mention that the machine is a Little Champion "Scotch" when ordering extra equipment)

Paint free surfaces. All castings are electroless nickel plated.

Simple to operate and supported by Hunts legendary reliability and spares back up.