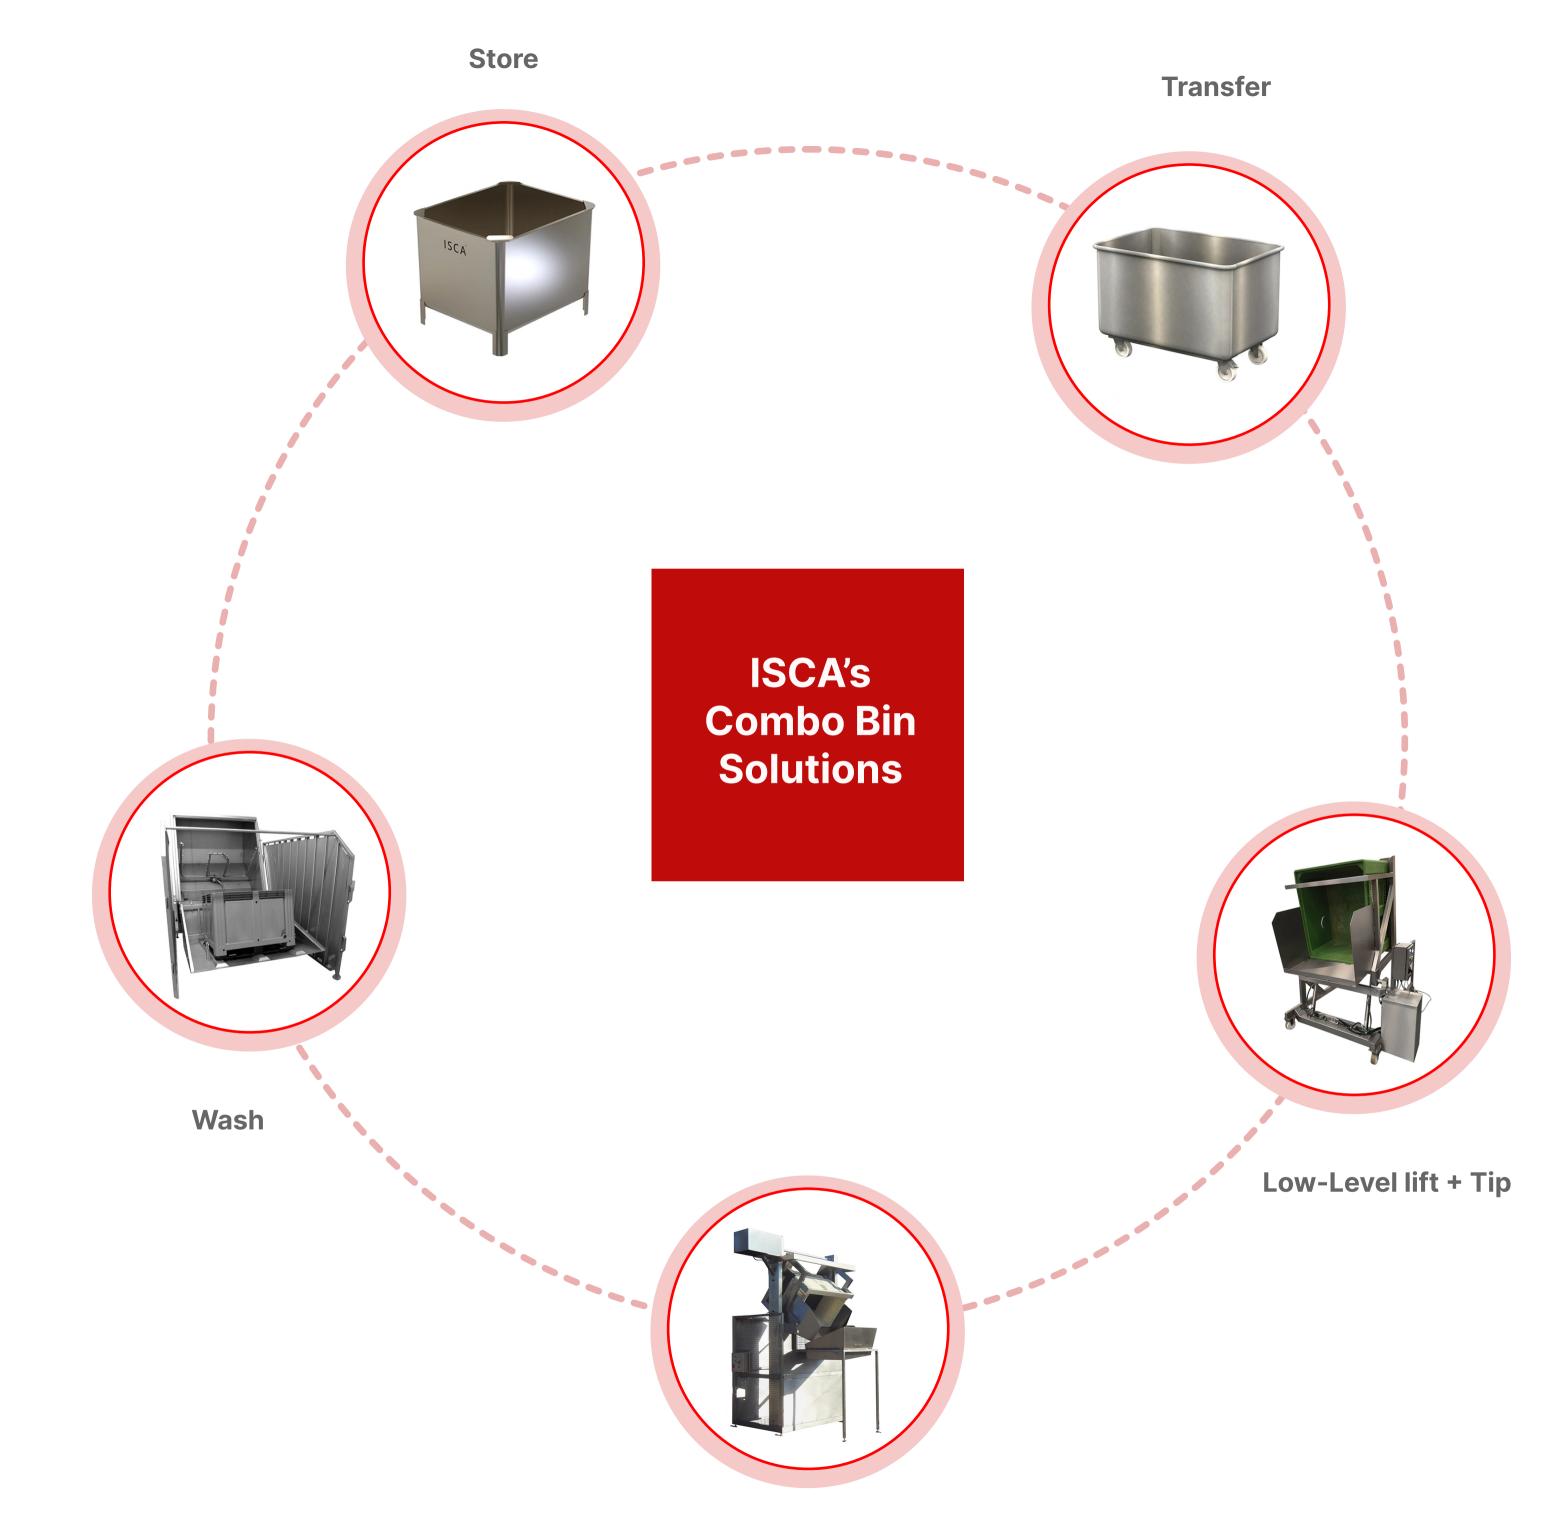

on throughout
- -Hydraulic powerpack



Innovative

Market-proven solutions

Found in Blue Chip **Companies & Government** Institutions

## **ISCA - Combo Box Dumper**

## **Technical Specifications**

- -Controls/orientation Right-hand side
- -Stainless steel Grade 304
- -Tipping height 39" (1000 mm)
- -Lift capacity 2200 lb (1000 kg)
- -Base Mobile
- -Mains supply as std 480v 3PH 60Hz Grounded (can be switched to 240v on site)
- -Control circuit 24V AC
- -Electrical rating IP65
- -Hydraulic powerpack

## **Customized options available**

- -Wire mesh guard
- -Light curtain entry guarding
- -Tip height, tip angle, lift weight capacity, box size lifting cradle
- -We have 'off the shelf' machines, that can be further customized, or we can create a new solution for your specific needs.







High-level lift + tip