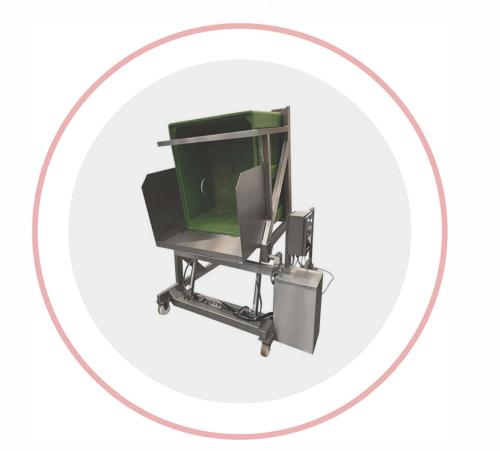

## Features

- -Suitable for combo boxes, vats, tanks, gaylords
- -Tipping height 39" (1000 mm)
- -Tip angle 30 degrees past horizontal
- -Lift capacity 2200 lb (1000 kg)
- -Machine handing Right hand side
- -304 stainless steel
- -Welded construction throughout
- -Hydraulic powerpack

## **ISCA - Combo Box Dumper**

## **Technical Specifications**

- -Controls/orientation Right-hand side
- -Stainless steel Grade 304
- -Tipping height 39" (1000 mm)
- -Lift capacity 2200 lb (1000 kg)
- -Base Mobile
- -Mains supply as std 480v 3PH 60Hz Grounded (can be switched to 240v on site)
- -Control circuit 24V AC
- -Electrical rating IP65
- -Hydraulic powerpack