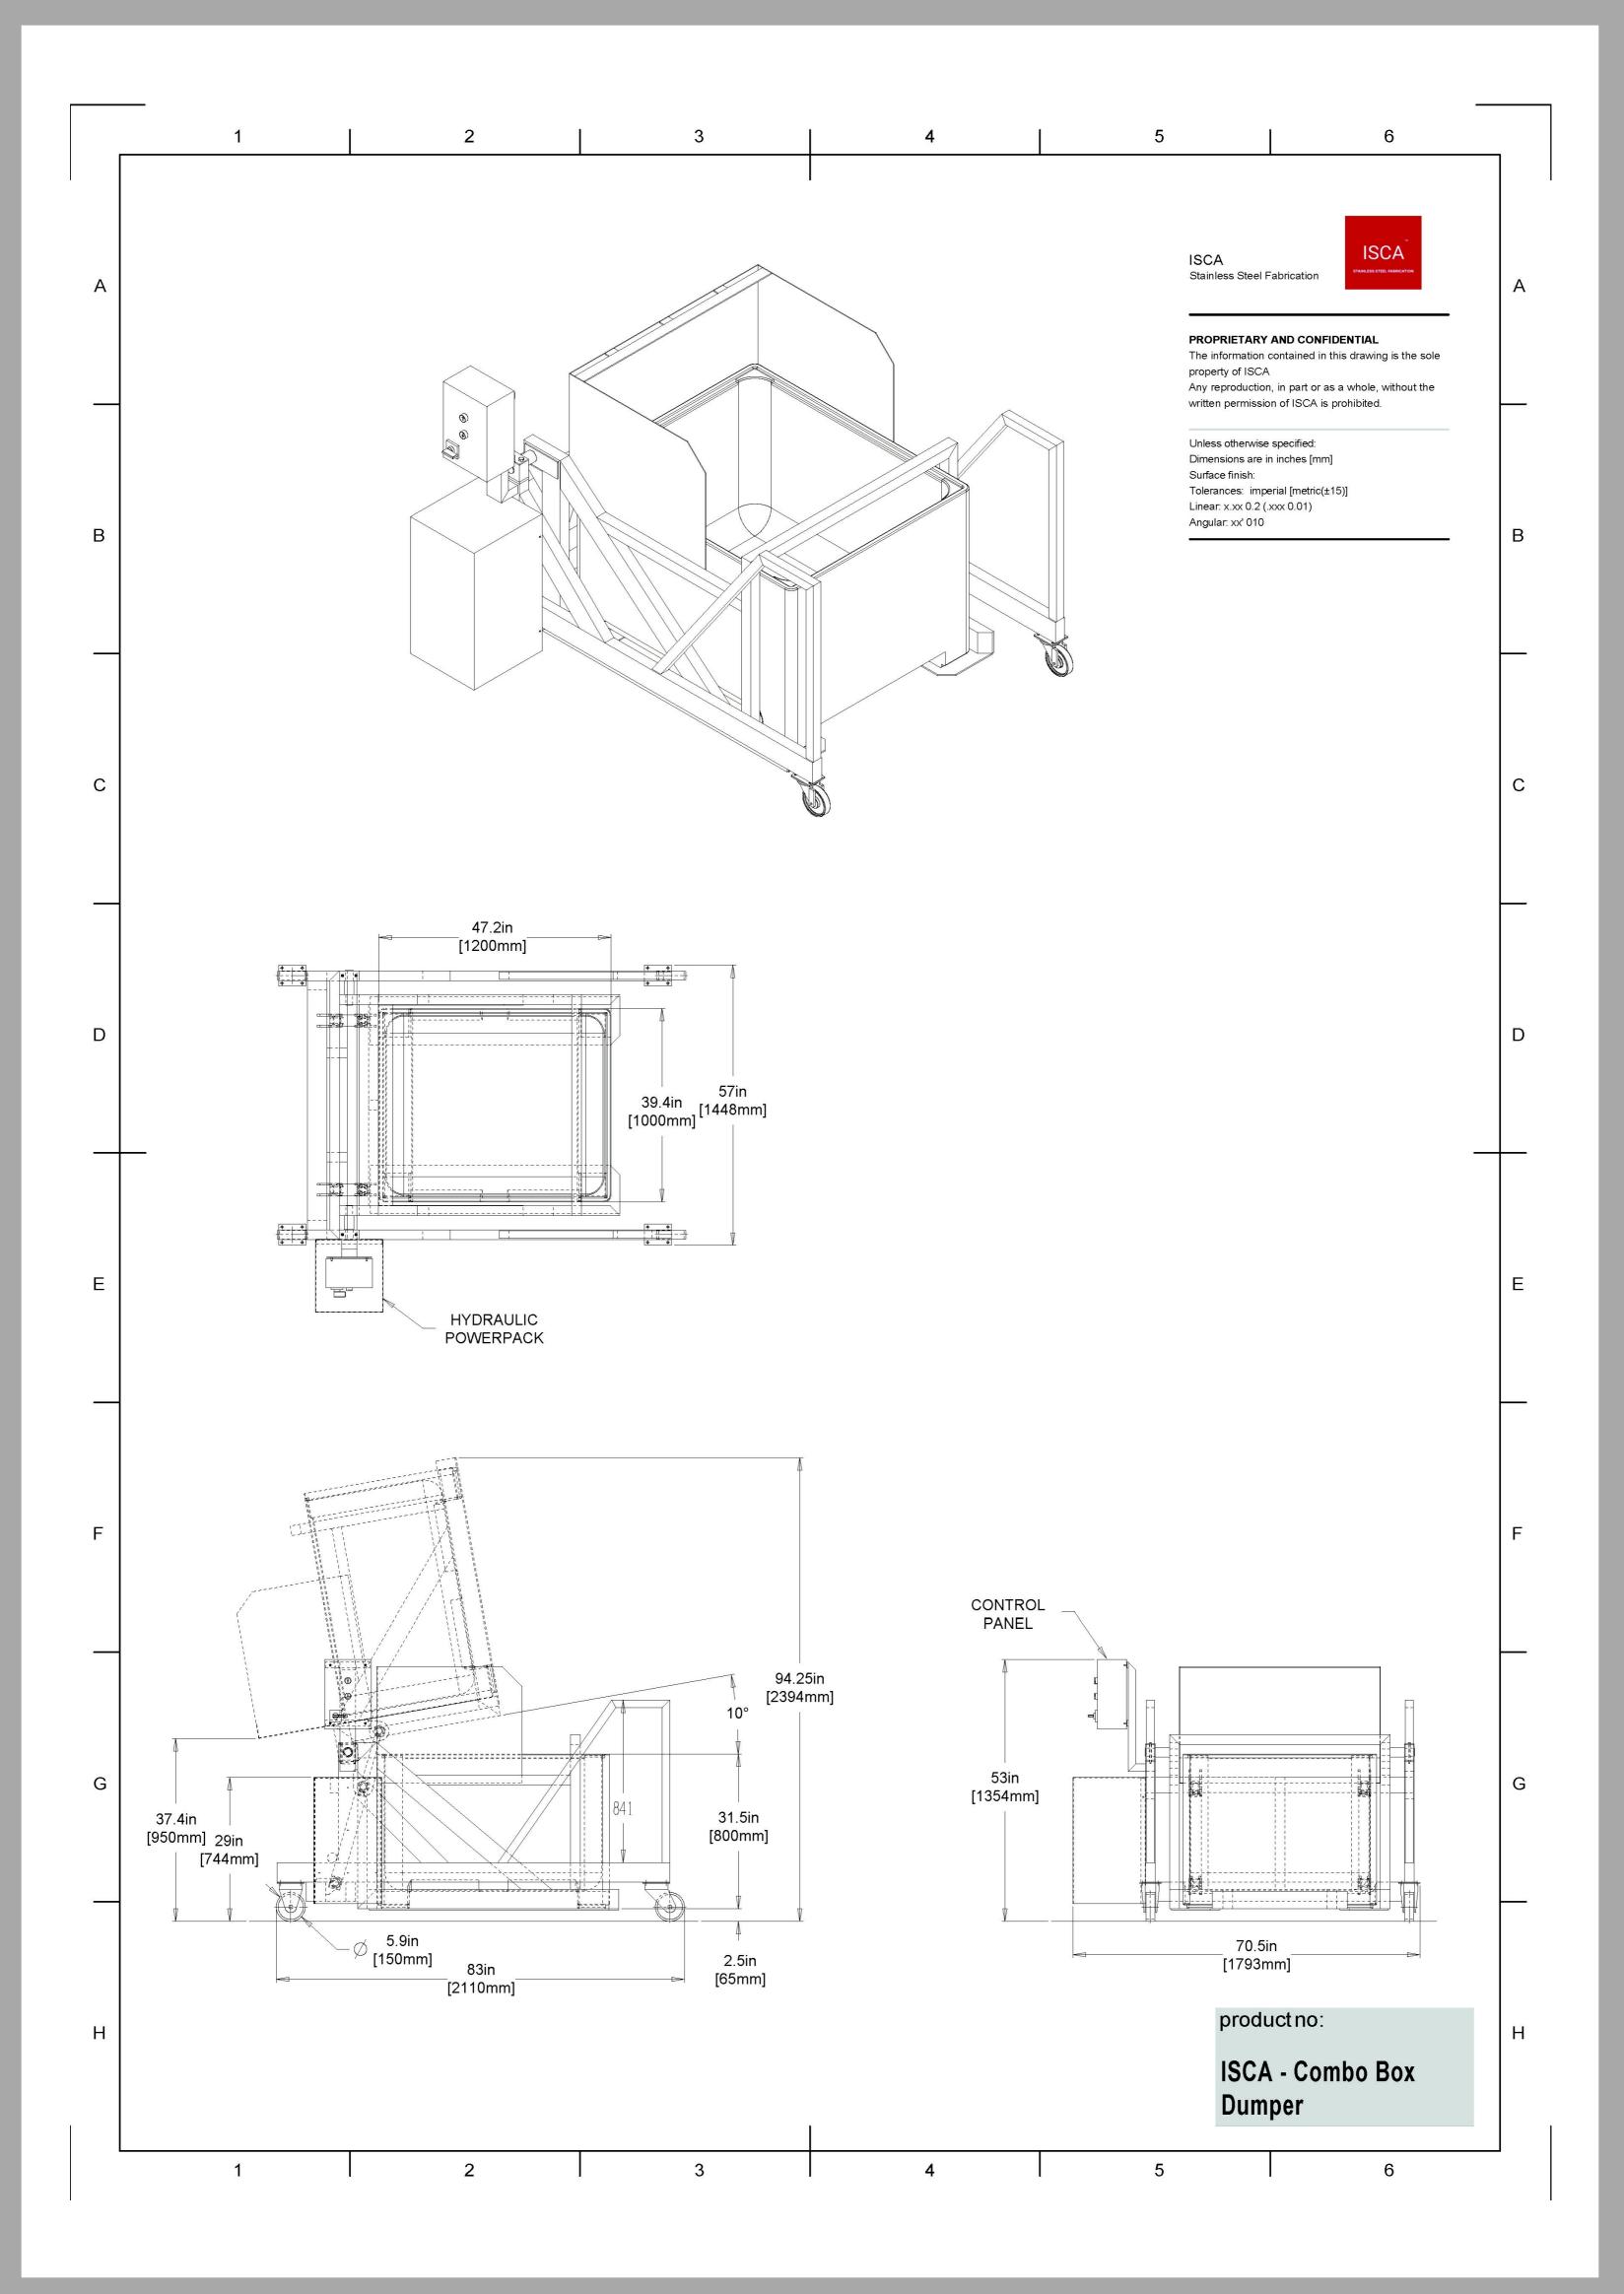

## Features

- -Suitable for combo boxes, vats, tanks, gaylords
- -Tipping height 39" (1000 mm)
- -Tip angle 30 degrees past horizontal
- -Lift capacity 2200 lb (1000 kg)
- -Machine handing Right hand side
- -304 stainless steel
- -Welded construction throughout
- -Hydraulic powerpack

## **ISCA - Combo Box Dumper**

## **Technical Specifications**

- -Controls/orientation Right-hand side
- -Stainless steel Grade 304
- -Tipping height 39" (1000 mm)
- -Lift capacity 2200 lb (1000 kg)
- -Base Mobile
- -Mains supply as std 480v 3PH 60Hz Grounded (can be switched to 240v on site)
- -Control circuit 24V AC
- -Electrical rating IP65
- -Hydraulic powerpack

## **Customized options available**

- -Wire mesh guard
- -Light curtain entry guarding
- -Tip height, tip angle, lift weight capacity, box size lifting cradle
- -We have 'off the shelf' machines, that can be further customized, or we can create a new solution for your specific needs.